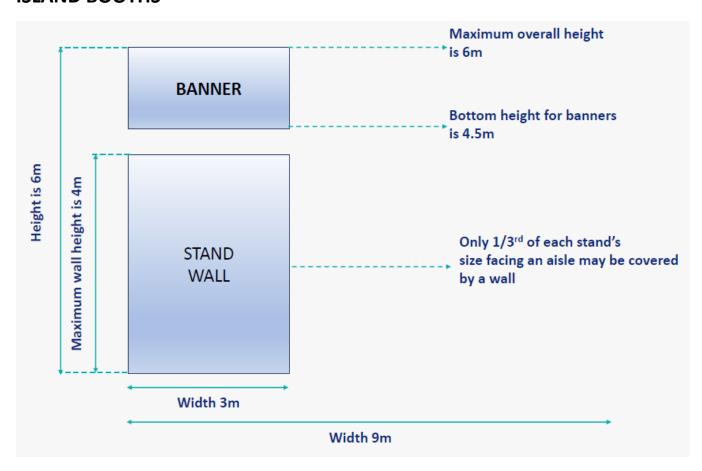

## **BOOTH CONSTRUCTION / BUILDING RESTRICTIONS**

- Minimum exhibit space = 9 m<sup>2</sup> (3m x 3m)
- **Maximum** exhibit space = 288 m<sup>2</sup> (a total of 32 units of 9 m<sup>2</sup>)
- Islands: the maximum allowable building height is 4 metres
- Inline, Corner and Peninsula booths: the maximum allowable building height is 2,5 metres (back and side walls). Your booth space should be separated from your neighbouring exhibitors by means of a wall. In case you are using roll-up banners only, then you still need to have a wall between you and your neighbour!
- Middle structures: they must not exceed the allowed height of the back and side walls. For instance, if you have a wall that is 2.5 meters high, then the middle structure can't be higher than 2,5 metres
- Hanging banners: they are allowed for Island, Inline, Corner, and Peninsula booths, with the lowest point of the hanging banner positioned at 4.5 meters above the floor. The hanging banners can have a maximum measurement of 1.5m, which brings the overall possible maximum height up 6 metres
- **Walls**: in order to create an open exhibition environment, only 1/3 of each stand's side facing an aisle can be covered by a wall
- **Catering**: bringing your own catering is not permitted. All catering must be arranged through the congress venue's webshop

#### **ISLAND BOOTHS**