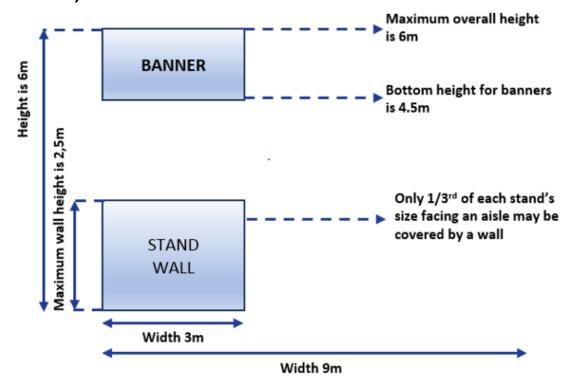

## **BOOTH CONSTRUCTION / BUILDING RESTRICTIONS**

- Minimum exhibit space = 9 m<sup>2</sup> (3m x 3m)
- **Maximum** exhibit space = 288 m<sup>2</sup> (a total of 32 units of 9 m<sup>2</sup>)
- Islands: the maximum allowable building height is 4 metres
- Inline, Corner and Peninsula booths: the maximum allowable building height is 2,5 metres (back and side walls). Your booth space should be separated from your neighbouring exhibitors by means of a wall. In case you are using roll-up banners only, then you still need to have a wall between you and your neighbour!
- Middle structures: they must not exceed the allowed height of the back and side walls. For instance, if you have a wall that is 2.5 meters high, then the middle structure can't be higher than 2,5 metres
- Hanging banners: they are allowed for Island, Inline, Corner, and Peninsula booths, with the lowest point of the hanging banner positioned at 4.5 meters above the floor. The hanging banners can have a maximum measurement of 1.5m, which brings the overall possible maximum height up 6 metres
- **Walls**: in order to create an open exhibition environment, only 1/3 of each stand's side facing an aisle can be covered by a wall
- **Catering**: bringing your own catering is not permitted. All catering must be arranged through the congress venue's webshop

# **INLINE, CORNER AND PENINSULA BOOTHS**