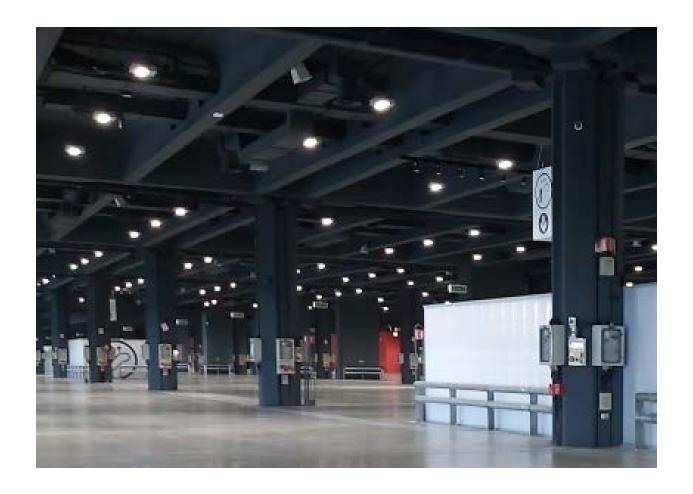

## Single pillar :

→ see below picture:

## **Electricity:**

In floor pits:

## In pillars:

## In ceiling: