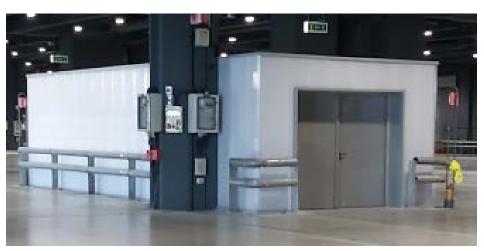

# **Explanation symbols in floor plan**

When you enter the exhibit hall, then you will see the first escalator on your right side



#### Double pillar:



→ see below picture:



## Single pillar :



→ see below picture:



## **Escalators** (won't be used during the congress):

The escalators are surrounded by walls between 2.5mt and 3mt



## → see below picture:



## Toilets (are lying on your left side when you enter the exhibit hall):



## → see below picture:



## **Emergency aisle:**



## Rigging points – green lines (they are located everywhere in the ceiling):



## **Electricity:**

In floor pits:



## In pillars:



## In ceiling:



#### **Catering areas:**





# Loading bay