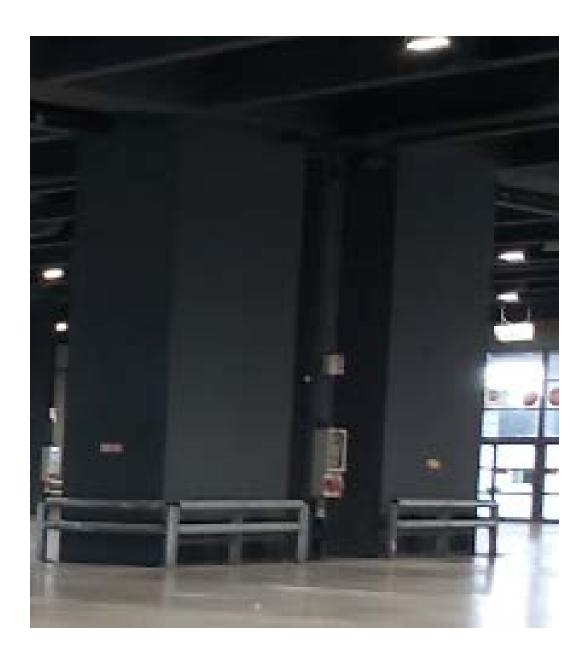

# **Explanation symbols in floor plan**

When you enter the exhibit hall, then you will see the first escalator on your right side



#### Double pillar:



→ see below picture:



## Single pillar :



→ see below picture:



## **Escalators** (won't be used during the congress):

The escalators are surrounded by walls between 2.5mt and 3mt



## → see below picture:



## Toilets (are lying on your left side when you enter the exhibit hall):



## → see below picture:



## **Emergency aisle:**



## Rigging points – green lines (they are located everywhere in the ceiling):



## **Electricity:**

In floor pits:



## In pillars:



## In ceiling:



#### **Catering areas:**





# Loading bay