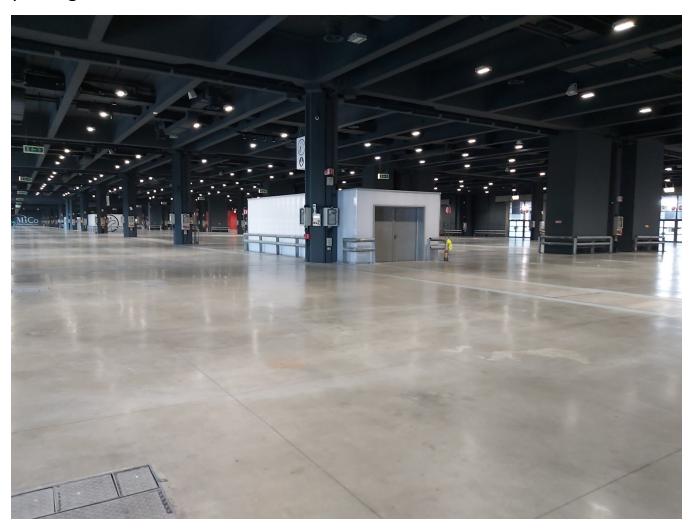

# **Explanation symbols in floor plan**

When you enter the exhibit hall, then you will see the first escalator on your right side



#### Double pillar:



→ see below picture:



## Single pillar :



→ see below picture:



## **Escalators** (won't be used during the congress):

The escalators are surrounded by walls between 2.5mt and 3mt



## → see below picture:



## Toilets (are lying on your left side when you enter the exhibit hall):



## → see below picture:



## **Emergency aisle:**



## Rigging points – green lines (they are located everywhere in the ceiling):



## **Electricity:**

In floor pits:



## In pillars:



## In ceiling:



#### **Catering areas:**





# Loading bay