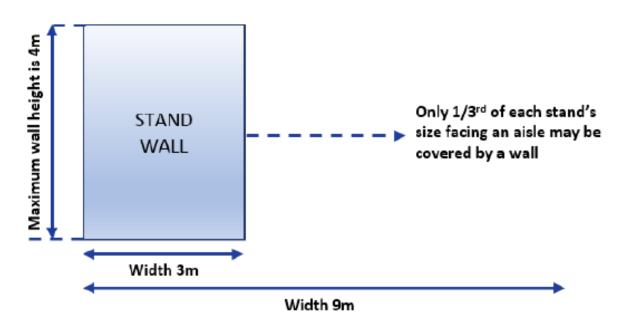

## **ISLAND BOOTHS**

Hall C – Section C1: no banners possible, wall height is 4m, overall height is 4m