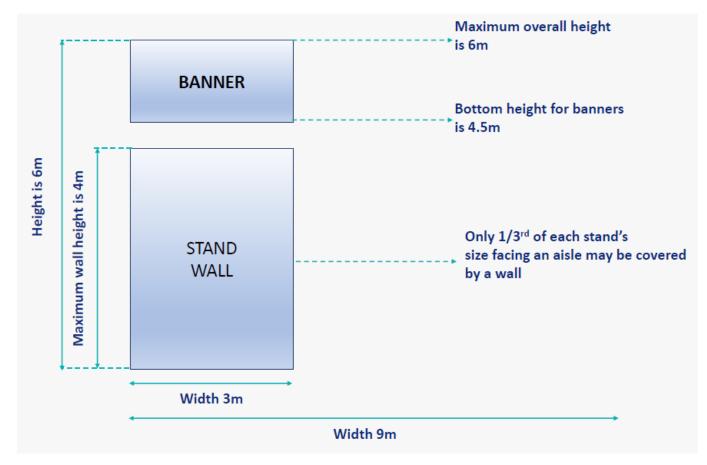

### Hall C -Section C3 & C4 + Hall E: wall height is 4m and overall height is 6m