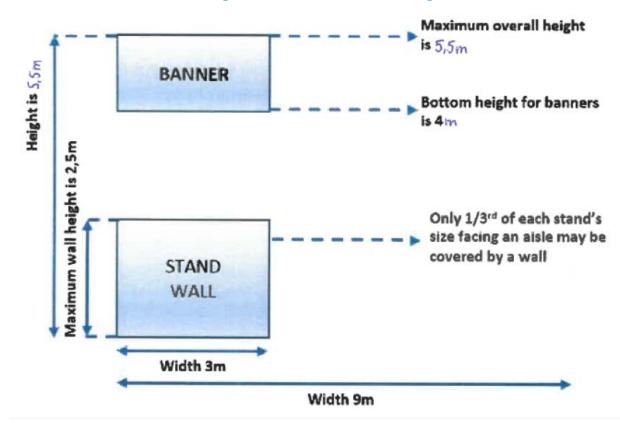

## **INLINE, CORNER AND PENINSULA BOOTHS**

Hall C – Section C1: no banners possible, wall height is 2,5m, overall height is 2,5m

Hall C – Section C2: wall height is 2,5m and overall height is 5,5m