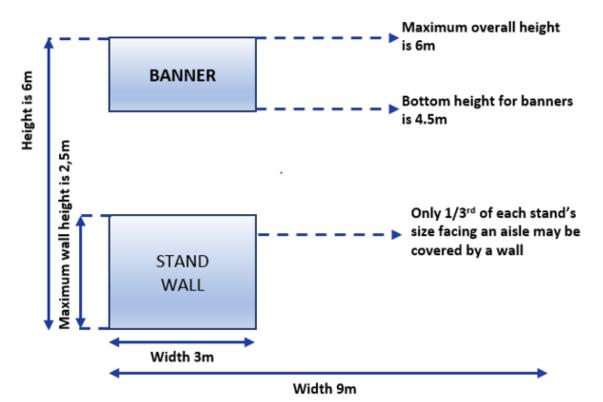

#### Hall C -Section C3 & C4 + Hall E: wall height is 2,5m and overall height is 6m