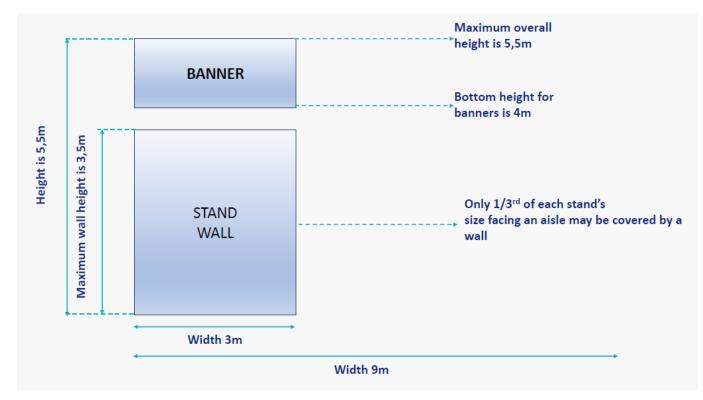

ight up to 5,5 or 6 metres
- No banners are possible in C1
- In order to create an open environment at the exhibit, only 1/3 of each stand's side facing an aisle may be covered by a wall
- Please note that your booth space should be separated from your neighbouring exhibitors by means of a wall. In case you are using roll-up banners only, then you still need to have a wall between you and your neighbour!
- No exceptions will be made!
- All custom made booth plans will need to be reviewed and approved by ESHRE.
  Booth plans should be submitted by 2 May 2023 at the very latest.

#### PLANS BUILDING RESTRICTIONS

## **ISLAND BOOTHS**

Hall C – Section C1: no banners possible, wall height is 4m, overall height is 4m



#### Hall C – Section C2: wall height is 3,5m and overall height is 5,5m





### Hall C -Section C3 & C4 + Hall E: wall height is 4m and overall height is 6m

## **INLINE, CORNER AND PENINSULA BOOTHS**

Hall C – Section C1: no banners possible, wall height is 2,5m, overall height is 2,5m





Hall C – Section C2: wall height is 2,5m and overall height is 5,5m

#### Hall C -Section C3 & C4 + Hall E: wall height is 2,5m and overall height is 6m