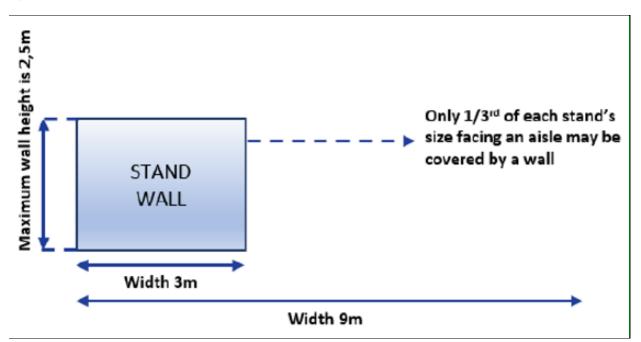

## **INLINE, CORNER AND PENINSULA BOOTHS**

Hall C – Section C1: no banners possible, wall height is 2,5m, overall height is 2,5m

Hall C – Section C2: wall height is 2,5m and overall height is 5,5m