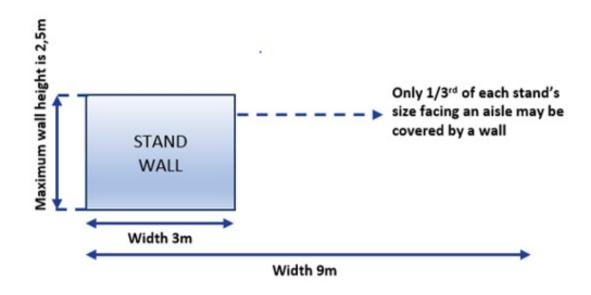

## **ORANGE SPACES – Plans building restrictions**

# ISLAND, INLINE, CORNER AND PENINSULA BOOTHS

(no hanging banners possible)