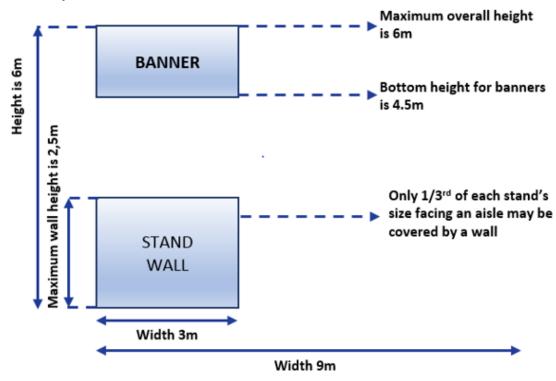

#### **ESHRE's BUILDING RESTRICTIONS**

- There are 2 distinct overall heights:
  - Orange booth spaces: 4m (no banner/rigging possible)
  - Green booth spaces: 6m (incl. rigging)
- Hanging banners (only possible for green booth spaces):
  - They are allowed for the **green** Peninsula, Corner and Inline booths

The lowest point of the hanging banner has to be positioned at 4.5 meters above the floor. The hanging banners can have a maximum measurement of 1.5m, which brings the overall possible maximum height up 6 metres (see plans below)

# **GREEN SPACES – Plans building restrictions**

# **INLINE, CORNER AND PENINSULA BOOTHS**