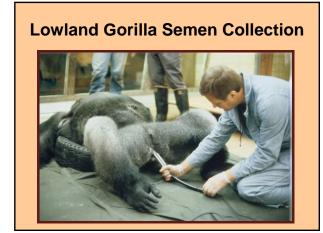

## The Use of Electroejaculation for the Treatment of Infertility in the Anejaculatory Male

S.W. J. Seager and L.R. Halstead

#### **Studies in Anejaculation**

Idiopathic (Neurogenic, Psychogenic, or other)\*\*
Spinal Cord Injury (Traumatic and Non-traumatic)\*
Retroperitoneal Lymph Node Dissection (RPLND)\*\*

On day of egg retrieval\*\*

Diabetic\*\*

Multiple Sclerosis (MS)\*

Drug Induced \*\*

Post-surgical\*\*

Spina Bifida\*

NRH

\* May require GA

\*\* Requires short GA

#### **Sexual Function in SCI Males**

Causes of Infertility: (Talbot, 1955)

- Ejaculatory dysfunction
- Impaired spermatogenesis
- Ductal blockage

# Electroejaculation Unit circa 1970





## Male Calico Cat





## African Lion Semen Collection











#### Giant Panda and Dr. Seager

Berlin Zoo, Germany Fertility Evaluation of Male Panda



#### **Giant Panda**



#### SCI Monkey used in original EE Study

(Seager, McGuire et al)



# EE Model 12 with Probe





## Seager EE Equipment Various Electrode Designs



#### **If Penile Vibration works**

use it until it fails

# Penile Vibrator The second of the second o





| 2000