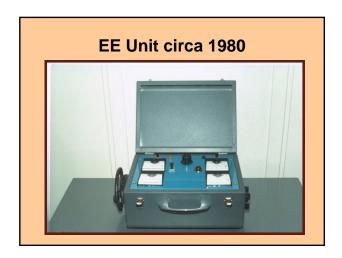

## The Use of Electroejaculation for the Treatment of Infertility in the Anejaculatory Male

S.W. J. Seager and L.R. Halstead

#### **Studies in Anejaculation**

Idiopathic (Neurogenic, Psychogenic, or other)\*\*
Spinal Cord Injury (Traumatic and Non-traumatic)\*
Retroperitoneal Lymph Node Dissection (RPLND)\*\*

On day of egg retrieval\*\*

Diabetic\*\*

Multiple Sclerosis (MS)\*

Drug Induced \*\*

Post-surgical\*\*

Spina Bifida\*

NRH

\* May require GA

\*\* Requires short GA

#### **Sexual Function in SCI Males**

Causes of Infertility: (Talbot, 1955)

- Ejaculatory dysfunction
- Impaired spermatogenesis
- Ductal blockage

# Electroejaculation Unit circa 1970





## Male Calico Cat





## African Lion Semen Collection











#### Giant Panda and Dr. Seager

Berlin Zoo, Germany Fertility Evaluation of Male Panda



#### **Giant Panda**



#### SCI Monkey used in original EE Study

(Seager, McGuire et al)



# EE Model 12 with Probe





## Seager EE Equipment Various Electrode Designs



#### **If Penile Vibration works**

use it until it fails

# Penile Vibrator The second of the second o





| 2000