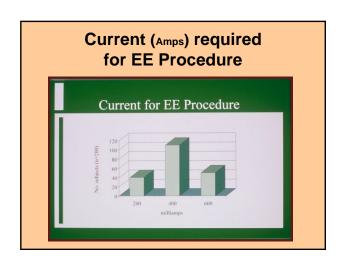

|                                |                      |  |

#### TO The case of the

#### Ages of Men who have had EE Procedures Performed

• SCI: Range 16 - 60 years

• Non-SCI: Range 20 -71 years

• Length of Injury: Range 2 months - 43 years

#### **Stimulation Time**

• Average 4.6 minutes

• Range 3.5 - 5.7 minutes







#### Laboratory Analyzed Semen Pre and Post SCI

| Date                    | Vol (mls) | TSC (million) | %Mot. | Prog.Mot.* |
|-------------------------|-----------|---------------|-------|------------|
| MB-Pre-Injury: Sept.'99 | 2.0       | 278           | 70    | 3-4        |
| Post-Injury**: Dec.'99  | 1.7       | 21            | 70    | 2-3        |
| MA-Pre-Injury: Mar.'90  | 2.0       | 400           | 50    | 3          |
| Post-Injury** Nov.'90   | 2.5       | 993           | 50    | 4          |

## Frequent EE Procedures in one SCI Subject

NY White Male

DOB: 1960 Injury:C8/T1 Complete

None traumatic injury in 1983 when 19 years of age

NRH, 1994

## Frequent EE Procedures in one subject



## Electroejaculation Subjects with SCI of > 15 Years

| Level of Injury |