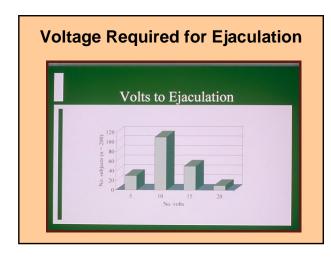

|                                |                      |  |

#### TO The case of the

#### Ages of Men who have had EE Procedures Performed

• SCI: Range 16 - 60 years

• Non-SCI: Range 20 -71 years

• Length of Injury: Range 2 months - 43 years

#### **Stimulation Time**

• Average 4.6 minutes

• Range 3.5 - 5.7 minutes







#### Laboratory Analyzed Semen Pre and Post SCI

| Date                    | Vol (mls) | TSC (million) | %Mot. | Prog.Mot.* |
|-------------------------|-----------|---------------|-------|------------|
| MB-Pre-Injury: Sept.'99 | 2.0       | 278           | 70    | 3-4        |
| Post-Injury**: Dec.'99  | 1.7       | 21            | 70    | 2-3        |
| MA-Pre-Injury: Mar.'90  | 2.0       | 400           | 50    | 3          |
| Post-Injury** Nov.'90   | 2.5       | 993           | 50    | 4          |

## Frequent EE Procedures in one SCI Subject

NY White Male

DOB: 1960 Injury:C8/T1 Complete

None traumatic injury in 1983 when 19 years of age

NRH, 1994

## Frequent EE Procedures in one subject



## Electroejaculation Subjects with SCI of > 15 Years

| Level of Injury |