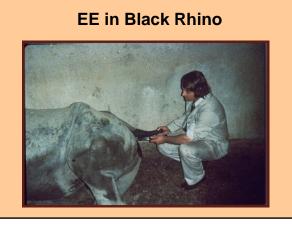

## The Use of Electroejaculation for the Treatment of Infertility in the Anejaculatory Male

S.W. J. Seager and L.R. Halstead

#### **Studies in Anejaculation**

Idiopathic (Neurogenic, Psychogenic, or other)\*\*
Spinal Cord Injury (Traumatic and Non-traumatic)\*
Retroperitoneal Lymph Node Dissection (RPLND)\*\*

On day of egg retrieval\*\*

Diabetic\*\*

Multiple Sclerosis (MS)\*

Drug Induced \*\*

Post-surgical\*\*

Spina Bifida\*

NRH

\* May require GA

\*\* Requires short GA

#### **Sexual Function in SCI Males**

Causes of Infertility: (Talbot, 1955)

- Ejaculatory dysfunction
- Impaired spermatogenesis
- Ductal blockage

# Electroejaculation Unit circa 1970





## Male Calico Cat





## African Lion Semen Collection











#### Giant Panda and Dr. Seager

Berlin Zoo, Germany Fertility Evaluation of Male Panda



#### **Giant Panda**



#### SCI Monkey used in original EE Study

(Seager, McGuire et al)



# EE Model 12 with Probe





## Seager EE Equipment Various Electrode Designs



#### **If Penile Vibration works**

use it until it fails

# Penile Vibrator The second of the second o





| 2000