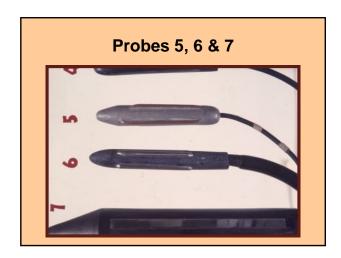

## The Use of Electroejaculation for the Treatment of Infertility in the Anejaculatory Male

S.W. J. Seager and L.R. Halstead

#### **Studies in Anejaculation**

Idiopathic (Neurogenic, Psychogenic, or other)\*\*
Spinal Cord Injury (Traumatic and Non-traumatic)\*
Retroperitoneal Lymph Node Dissection (RPLND)\*\*

On day of egg retrieval\*\*

Diabetic\*\*

Multiple Sclerosis (MS)\*

Drug Induced \*\*

Post-surgical\*\*

Spina Bifida\*

NRH

\* May require GA

\*\* Requires short GA

#### **Sexual Function in SCI Males**

Causes of Infertility: (Talbot, 1955)

- Ejaculatory dysfunction
- Impaired spermatogenesis
- Ductal blockage

# Electroejaculation Unit circa 1970





## Male Calico Cat





## African Lion Semen Collection











#### Giant Panda and Dr. Seager

Berlin Zoo, Germany Fertility Evaluation of Male Panda



#### **Giant Panda**



#### SCI Monkey used in original EE Study

(Seager, McGuire et al)



# EE Model 12 with Probe





## Seager EE Equipment Various Electrode Designs



#### **If Penile Vibration works**

use it until it fails

# Penile Vibrator The second of the second o





| 2000