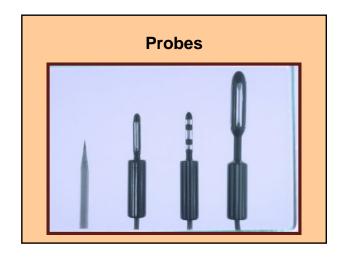

Idiopathic (Neurogenic, Psychogenic, or other)\*\*
Spinal Cord Injury (Traumatic and Non-traumatic)\*
Retroperitoneal Lymph Node Dissection (RPLND)\*\*

On day of egg retrieval\*\*

Diabetic\*\*

Multiple Sclerosis (MS)\*

Drug Induced \*\*

Post-surgical\*\*

Spina Bifida\*

NRH

\* May require GA

\*\* Requires short GA

#### **Sexual Function in SCI Males**

Causes of Infertility: (Talbot, 1955)

- Ejaculatory dysfunction
- Impaired spermatogenesis
- Ductal blockage

# Electroejaculation Unit circa 1970





## Male Calico Cat





## African Lion Semen Collection











#### Giant Panda and Dr. Seager

Berlin Zoo, Germany Fertility Evaluation of Male Panda



#### **Giant Panda**



#### SCI Monkey used in original EE Study

(Seager, McGuire et al)



# EE Model 12 with Probe





## Seager EE Equipment Various Electrode Designs



#### **If Penile Vibration works**

use it until it fails

# Penile Vibrator The second of the second o





| 2000