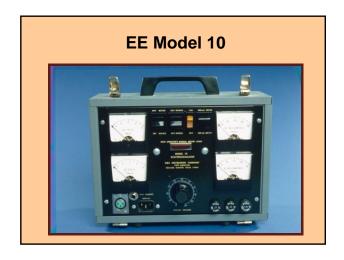

## The Use of Electroejaculation for the Treatment of Infertility in the Anejaculatory Male

S.W. J. Seager and L.R. Halstead

#### **Studies in Anejaculation**

Idiopathic (Neurogenic, Psychogenic, or other)\*\*
Spinal Cord Injury (Traumatic and Non-traumatic)\*
Retroperitoneal Lymph Node Dissection (RPLND)\*\*

On day of egg retrieval\*\*

Diabetic\*\*

Multiple Sclerosis (MS)\*

Drug Induced \*\*

Post-surgical\*\*

Spina Bifida\*

NRH

\* May require GA

\*\* Requires short GA

#### **Sexual Function in SCI Males**

Causes of Infertility: (Talbot, 1955)

- Ejaculatory dysfunction
- Impaired spermatogenesis
- Ductal blockage

# Electroejaculation Unit circa 1970





## Male Calico Cat





## African Lion Semen Collection











#### Giant Panda and Dr. Seager

Berlin Zoo, Germany Fertility Evaluation of Male Panda



#### **Giant Panda**



#### SCI Monkey used in original EE Study

(Seager, McGuire et al)



# EE Model 12 with Probe





## Seager EE Equipment Various Electrode Designs



#### **If Penile Vibration works**

use it until it fails

# Penile Vibrator The second of the second o





| 2000