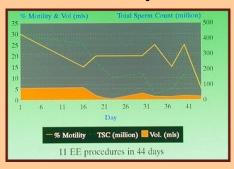

## Frequent EE Procedures in one SCI Subject

NY White Male

DOB: 1960 Injury:C8/T1 Complete

None traumatic injury in 1983 when 19 years of age

NRH, 1994

## Frequent EE Procedures in one subject