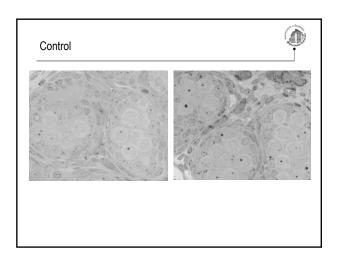

## Control, TEM In control testis no cleaved caspase-3 labelling is present! Conclusion 15th day of pregnancy as the most sensitive period to the action of demethylating agent on development of gonocytes in fetal rat testis • Why? Role of methylation failure? Timing of apoptosis? In day 15 or other groups? Effect on later spermatogenesis? Department of Biology, School of Medicine, Zagreb, Croatia ■Floriana Bulić-Jakuš ■Maja Vlahović ■Ljiljana Šerman ■Frane Paić ■Nino Sinčić ■Jasna Ljubek ■Mariana Druga Cellular Architecture and Dynamics, Electron Microscopy and Structural Analysis, Faculty of Sciences, Utrecht University, Utrecht, The Netherlands Arie VerkleijElly van Donselaar ■ Bruno Humbel