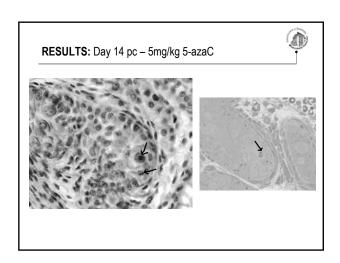

## Methods -Morphological changes – LM -Ultrastructural changes in certain cells – TEM -Immunohistochemistry – on Tokuyasu sections Results...presented by experimental days of treatment ...