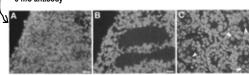

In male germ line – methylation of imprinted genes (e.g. H19) and repetitive elements occurs around 18.5-20.5dpc (rat) and completed by pachytene, persisting in spermatozoa

■In female germ line – methylation occurs postnatally, following pachytene stage

Moreno S et al, Biol. Reprod.,2001. – on rat; Coffigny et al, Cytogenetics; 1999. – on mouse

5-mC antibody

16 dpc

20 dpc

■ The results are consistent with the expression of DNMT enzymes involved in de novo methylation (La Salle S et at, Dev Biol; 2006.)