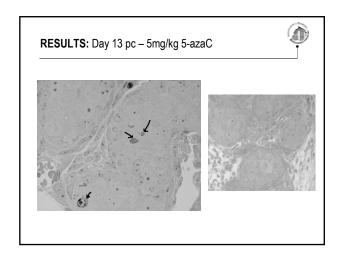

## Methods -Morphological changes – LM -Ultrastructural changes in certain cells – TEM -Immunohistochemistry – on Tokuyasu sections Results...presented by experimental days of treatment ...

## Control, TEM In control testis no cleaved caspase-3 labelling is present! Conclusion 15th day of pregnancy as the most sensitive period to the action of demethylating agent on development of gonocytes in fetal rat testis • Why? Role of methylation failure? Timing of apoptosis? In day 15 or other groups? Effect on later spermatogenesis? Department of Biology, School of Medicine, Zagreb, Croatia ■Floriana Bulić-Jakuš ■Maja Vlahović ■Ljiljana Šerman ■Frane Paić ■Nino Sinčić ■Jasna Ljubek ■Mariana Druga Cellular Architecture and Dynamics, Electron Microscopy and Structural Analysis, Faculty of Sciences, Utrecht University, Utrecht, The Netherlands Arie VerkleijElly van Donselaar ■ Bruno Humbel