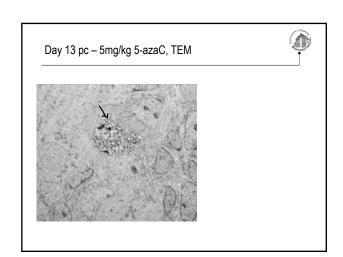

## Methods -Morphological changes – LM -Ultrastructural changes in certain cells – TEM -Immunohistochemistry – on Tokuyasu sections Results...presented by experimental days of treatment ...