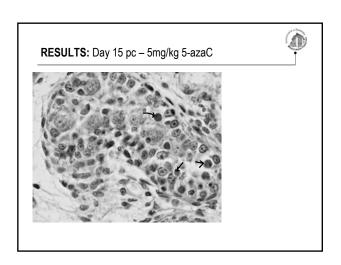

## Methods -Morphological changes – LM -Ultrastructural changes in certain cells – TEM -Immunohistochemistry – on Tokuyasu sections Results...presented by experimental days of treatment ...