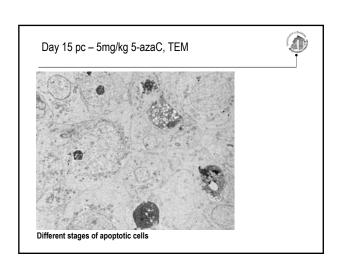

## Methods -Morphological changes – LM -Ultrastructural changes in certain cells – TEM -Immunohistochemistry – on Tokuyasu sections Results...presented by experimental days of treatment ...