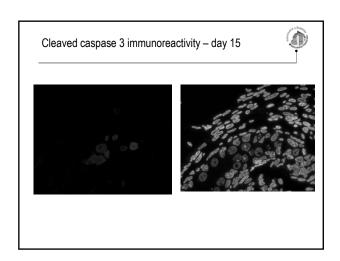

## Control, TEM In control testis no cleaved caspase-3 labelling is present! Conclusion 15th day of pregnancy as the most sensitive period to the action of demethylating agent on development of gonocytes in fetal rat testis • Why? Role of methylation failure? Timing of apoptosis? In day 15 or other groups? Effect on later spermatogenesis? Department of Biology, School of Medicine, Zagreb, Croatia ■Floriana Bulić-Jakuš ■Maja Vlahović ■Ljiljana Šerman ■Frane Paić ■Nino Sinčić ■Jasna Ljubek ■Mariana Druga Cellular Architecture and Dynamics, Electron Microscopy and Structural Analysis, Faculty of Sciences, Utrecht University, Utrecht, The Netherlands Arie VerkleijElly van Donselaar ■ Bruno Humbel