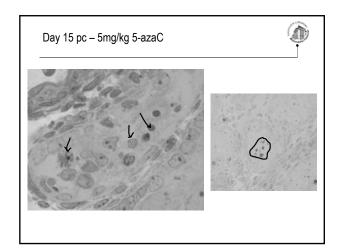

## Methods -Morphological changes – LM -Ultrastructural changes in certain cells – TEM -Immunohistochemistry – on Tokuyasu sections Results...presented by experimental days of treatment ...