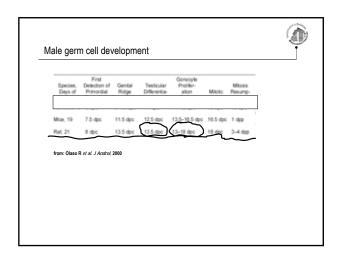

## *In utero* exposure to 5-azacytidine induces apoptosis in the fetal rat testis

Ana Katusic

28th March 2008

Epigenetics in ART

Developmental timing and mechanisms underlying the acquisition of DNA methylation in germ cells