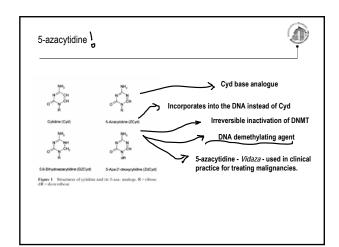

## *In utero* exposure to 5-azacytidine induces apoptosis in the fetal rat testis

Ana Katusic

28th March 2008

Epigenetics in ART

Developmental timing and mechanisms underlying the acquisition of DNA methylation in germ cells