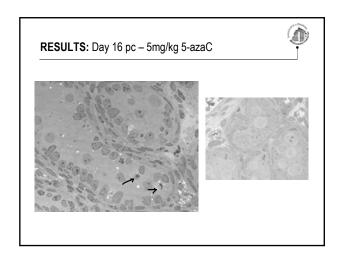

## Methods -Morphological changes – LM -Ultrastructural changes in certain cells – TEM -Immunohistochemistry – on Tokuyasu sections Results...presented by experimental days of treatment ...