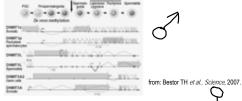

In male germ line – methylation of imprinted genes (e.g. H19) and repetitive elements occurs around 18.5-20.5dpc (rat) and completed by pachytene, persisting in spermatozoa

■In female germ line – methylation occurs postnatally, following pachytene stage

Moreno S et al, Biol. Reprod.,2001. – on rat; Coffigny et al, Cytogenetics; 1999. – on mouse

5-mC antibody

16 dpc

20 dpc

■ The results are consistent with the expression of DNMT enzymes involved in de novo methylation (La Salle S et at, Dev Biol; 2006.)