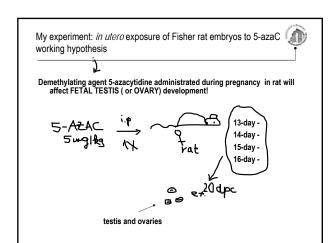

## *In utero* exposure to 5-azacytidine induces apoptosis in the fetal rat testis

Ana Katusic

28th March 2008

Epigenetics in ART

Developmental timing and mechanisms underlying the acquisition of DNA methylation in germ cells

## Methods -Morphological changes – LM -Ultrastructural changes in certain cells – TEM -Immunohistochemistry – on Tokuyasu sections Results...presented by experimental days of treatment ...