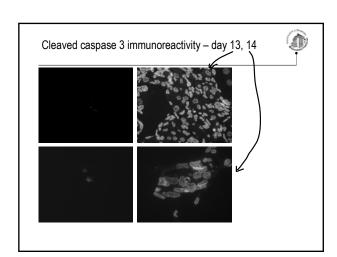

## Methods -Morphological changes – LM -Ultrastructural changes in certain cells – TEM -Immunohistochemistry – on Tokuyasu sections Results...presented by experimental days of treatment ...

## Control, TEM In control testis no cleaved caspase-3 labelling is present! Conclusion 15th day of pregnancy as the most sensitive period to the action of demethylating agent on development of gonocytes in fetal rat testis • Why? Role of methylation failure? Timing of apoptosis? In day 15 or other groups? Effect on later spermatogenesis? Department of Biology, School of Medicine, Zagreb, Croatia ■Floriana Bulić-Jakuš ■Maja Vlahović ■Ljiljana Šerman ■Frane Paić ■Nino Sinčić ■Jasna Ljubek ■Mariana Druga Cellular Architecture and Dynamics, Electron Microscopy and Structural Analysis, Faculty of Sciences, Utrecht University, Utrecht, The Netherlands Arie VerkleijElly van Donselaar ■ Bruno Humbel