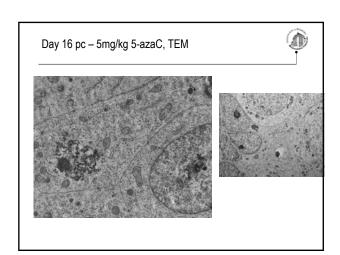

## Methods -Morphological changes – LM -Ultrastructural changes in certain cells – TEM -Immunohistochemistry – on Tokuyasu sections Results...presented by experimental days of treatment ...