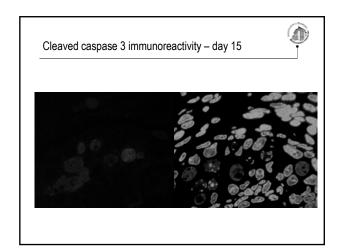

## Methods -Morphological changes – LM -Ultrastructural changes in certain cells – TEM -Immunohistochemistry – on Tokuyasu sections Results...presented by experimental days of treatment ...

## Control, TEM In control testis no cleaved caspase-3 labelling is present! Conclusion 15th day of pregnancy as the most sensitive period to the action of demethylating agent on development of gonocytes in fetal rat testis • Why? Role of methylation failure? Timing of apoptosis? In day 15 or other groups? Effect on later spermatogenesis? Department of Biology, School of Medicine, Zagreb, Croatia ■Floriana Bulić-Jakuš ■Maja Vlahović ■Ljiljana Šerman ■Frane Paić ■Nino Sinčić ■Jasna Ljubek ■Mariana Druga Cellular Architecture and Dynamics, Electron Microscopy and Structural Analysis, Faculty of Sciences, Utrecht University, Utrecht, The Netherlands Arie VerkleijElly van Donselaar ■ Bruno Humbel