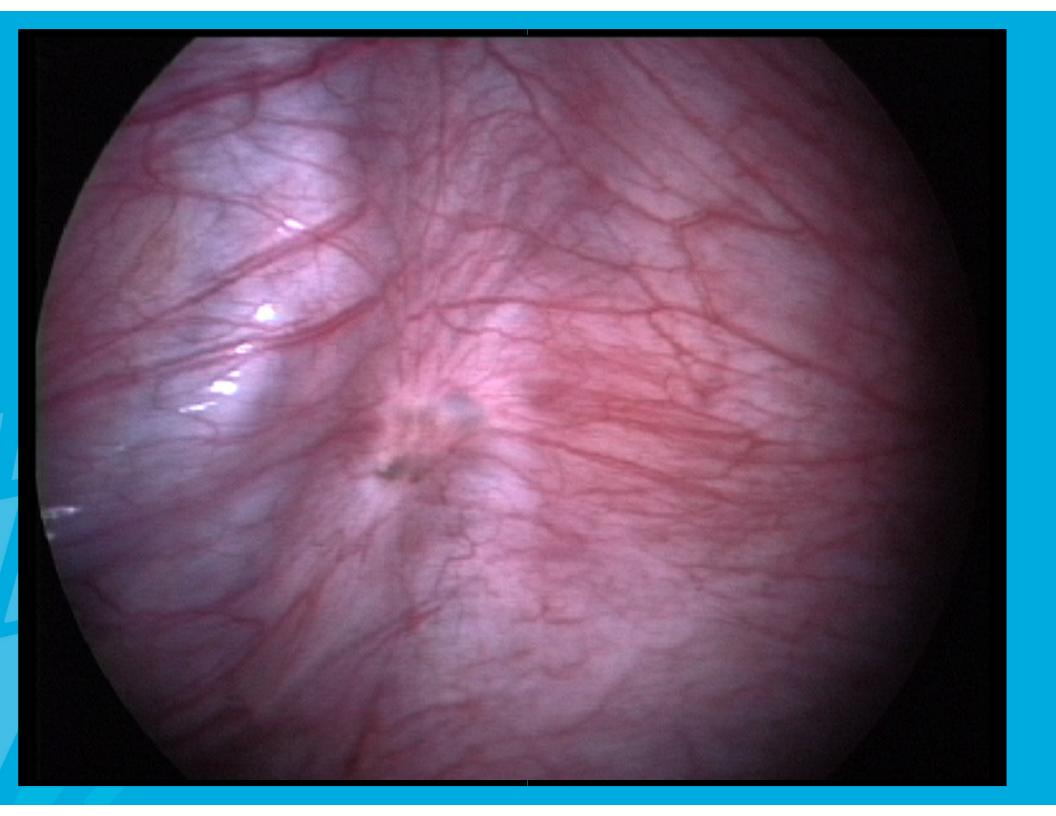

UNIVERSITY HOSPITALS LEUVEN

 Reproductive surgery

 diagnosis:
 tubo ovarian contact endometriosis

 treatment:
 CO<sub>2</sub> laser laparoscopy

 patient care in theatre

Reproductive surgery Hysteroscopy Laparoscopy

• Diagnosis:

Tubo-ovarian contact Endometriosis

• Treatment:

Reconstruction with CO<sup>2</sup> laser