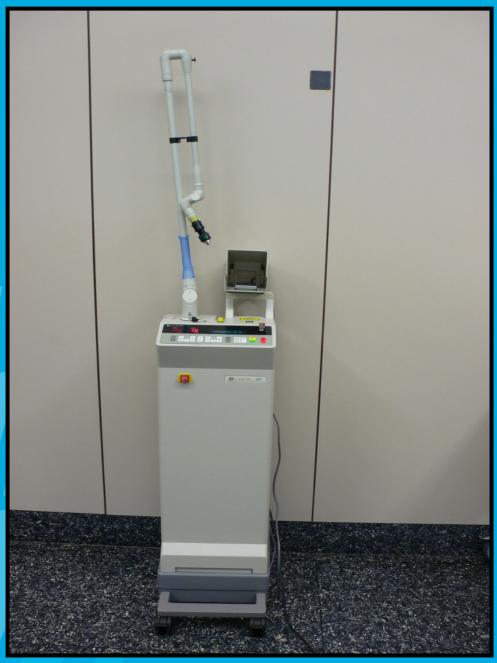

cs
- Transvaginal ultrasound
- Hystero-salpingo-graphy/Hydro-sono-graphy
- Endometriumbiopsy
- Sperm-analysis + visit to andrologist





















Reproductive surgery Hysteroscopy Laparoscopy

• Diagnosis:

Tubo-ovarian contact Endometriosis

• Treatment:

Reconstruction with CO<sup>2</sup> laser





















## **Endometriosis**

- Gynaecological disorder
- Endometrial glands and stroma
- Outside the uterus
- Women: reproductive years
- Pain and/or infertility

Gold Standard for diagnosis Laparoscopy & histologic examination of biopsies

## Endometriosis

- Symptoms
  - Dysmenorrhea
  - Chronic pelvic pain
  - Deep dyspareunia
  - Dyschesia
  - Dysuria
  - Tiredness
  - Decreased fertility















































Laparoscopy: CO<sub>2</sub> laser







# **Operative laparoscoop**



#### Persuflator



#### **Operation technique: pouch of douglas**



#### **Operation technique: pouch of douglas**





### **Double J stent**







# **Ureterolysis with perforation**







### **Operation technique: ureterolysis**



#### **Operation technique: endometrioma**



# Litothomy position / TED stockings



# **TED stockings / Green Sleeves**



# Mouldable beanbag



## Position of the arm



# **Bair Hugger**



#### **THANK YOU FOR YOUR ATTENTION**

Fertility surgery/Endometriosis Surgery

Fertility surgery Colorectal surgery Urology Thoracic surgery Christel Meuleman Carla Tomassetti Karen Peeraer André D'Hoore Ben Van Cleynenbreugel Dirk Van Raemdonck

Coordinator of the Leuven University Fertility Centre Thomas D'Hooghe