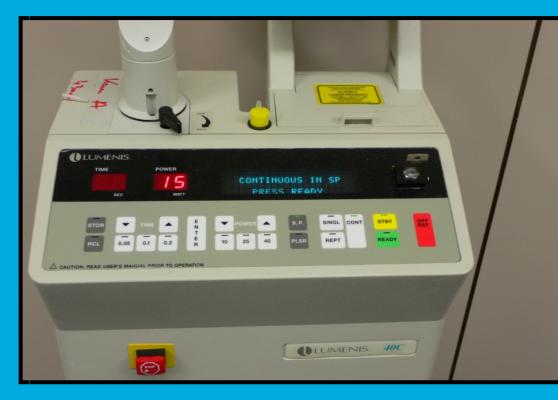

- Transvaginal ultrasound
- Hystero-salpingo-graphy/Hydro-sono-graphy
- Endometriumbiopsy
- Sperm-analysis + visit to andrologist





















Reproductive surgery Hysteroscopy Laparoscopy

• Diagnosis:

Tubo-ovarian contact Endometriosis

• Treatment:

Reconstruction with CO<sup>2</sup> laser





















## **Endometriosis**

- Gynaecological disorder
- Endometrial glands and stroma
- Outside the uterus
- Women: reproductive years
- Pain and/or infertility

Gold Standard for diagnosis Laparoscopy & histologic examination of biopsies

## Endometriosis

- Symptoms
  - Dysmenorrhea
  - Chronic pelvic pain
  - Deep dyspareunia
  - Dyschesia
  - Dysuria
  - Tiredness
  - Decreased fertility















































Laparoscopy: CO<sub>2</sub> laser







# **Operative laparoscoop**



#### Persuflator



#### **Operation technique: pouch of douglas**



#### **Operation technique: pouch of douglas**





### **Double J stent**







# **Ureterolysis with perforation**







### **Operation technique: ureterolysis**



#### **Operation technique: endometrioma**



# Litothomy position / TED stockings



# **TED stockings / Green Sleeves**



# Mouldable beanbag



## Position of the arm



# **Bair Hugger**



#### **THANK YOU FOR YOUR ATTENTION**

Fertility surgery/Endometriosis Surgery

Fertility surgery Colorectal surgery Urology Thoracic surgery Christel Meuleman Carla Tomassetti Karen Peeraer André D'Hoore Ben Van Cleynenbreugel Dirk Van Raemdonck

Coordinator of the Leuven University Fertility Centre Thomas D'Hooghe