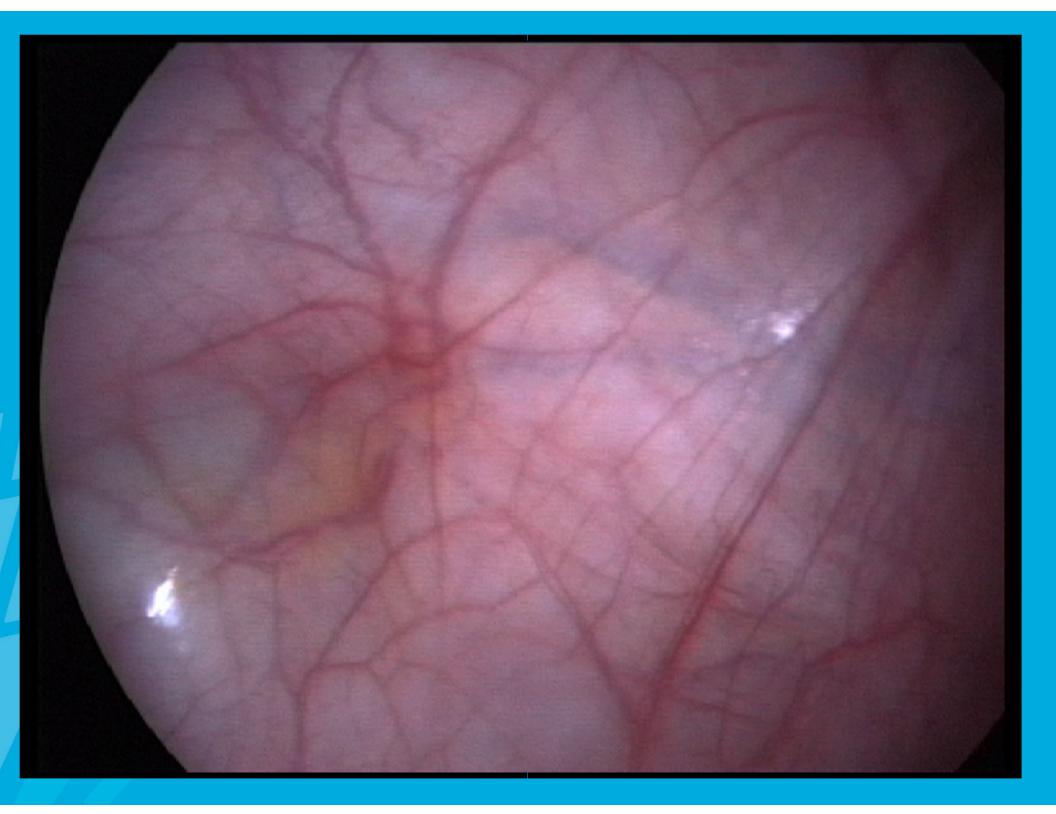

UNIVERSITY HOSPITALS LEUVEN

 Reproductive surgery

 diagnosis:
 tubo ovarian contact endometriosis

 treatment:
 CO<sub>2</sub> laser laparoscopy

 patient care in theatre

Reproductive surgery Hysteroscopy Laparoscopy

• Diagnosis:

Tubo-ovarian contact Endometriosis

• Treatment:

Reconstruction with CO<sup>2</sup> laser