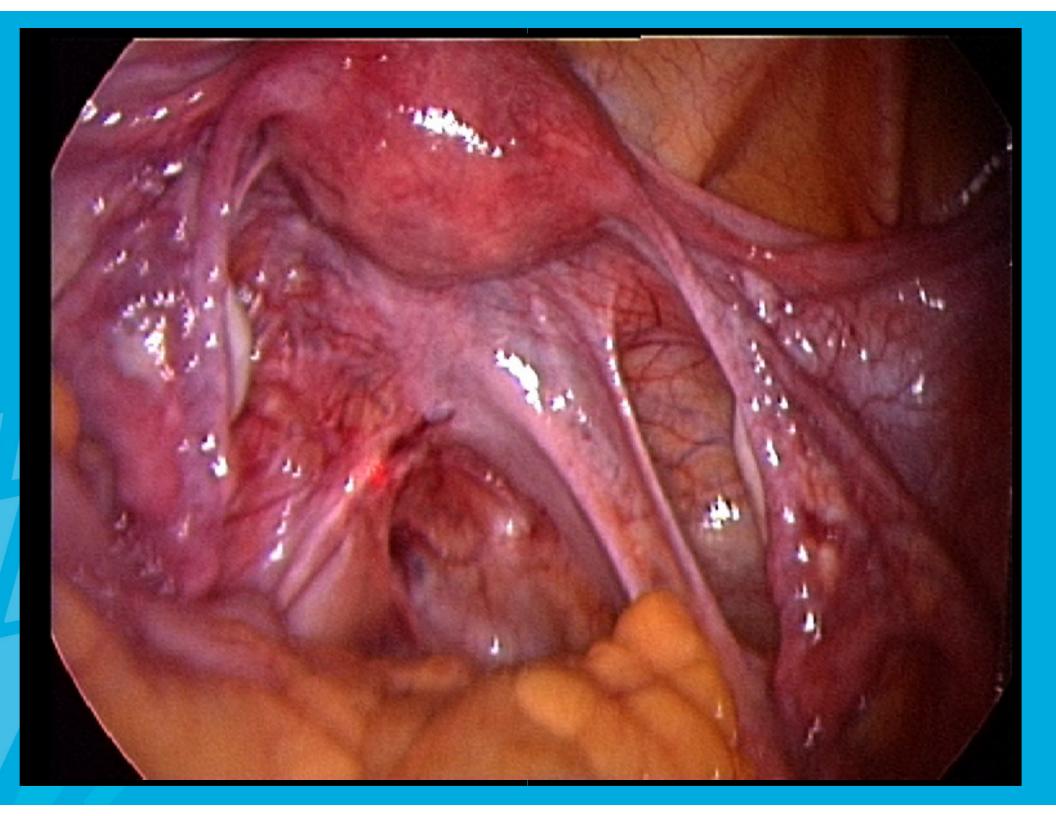

Reproductive surgery Hysteroscopy Laparoscopy

• Diagnosis:

Tubo-ovarian contact Endometriosis

• Treatment:

Reconstruction with CO<sup>2</sup> laser