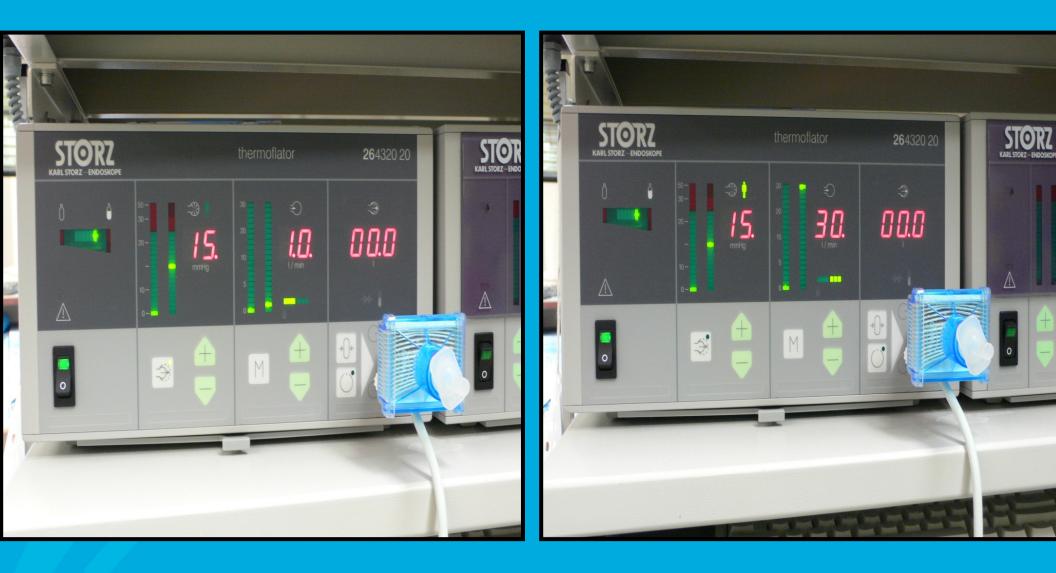

y/Hydro-sono-graphy
- Endometriumbiopsy
- Sperm-analysis + visit to andrologist





















Reproductive surgery Hysteroscopy Laparoscopy

• Diagnosis:

Tubo-ovarian contact Endometriosis

• Treatment:

Reconstruction with CO<sup>2</sup> laser





















## **Endometriosis**

- Gynaecological disorder
- Endometrial glands and stroma
- Outside the uterus
- Women: reproductive years
- Pain and/or infertility

Gold Standard for diagnosis Laparoscopy & histologic examination of biopsies

## Endometriosis

- Symptoms
  - Dysmenorrhea
  - Chronic pelvic pain
  - Deep dyspareunia
  - Dyschesia
  - Dysuria
  - Tiredness
  - Decreased fertility















































Laparoscopy: CO<sub>2</sub> laser







# **Operative laparoscoop**



#### Persuflator



#### **Operation technique: pouch of douglas**



#### **Operation technique: pouch of douglas**





### **Double J stent**







# **Ureterolysis with perforation**







### **Operation technique: ureterolysis**



#### **Operation technique: endometrioma**



# Litothomy position / TED stockings



# **TED stockings / Green Sleeves**



# Mouldable beanbag



## Position of the arm



# **Bair Hugger**



#### **THANK YOU FOR YOUR ATTENTION**

Fertility surgery/Endometriosis Surgery

Fertility surgery Colorectal surgery Urology Thoracic surgery Christel Meuleman Carla Tomassetti Karen Peeraer André D'Hoore Ben Van Cleynenbreugel Dirk Van Raemdonck

Coordinator of the Leuven University Fertility Centre Thomas D'Hooghe