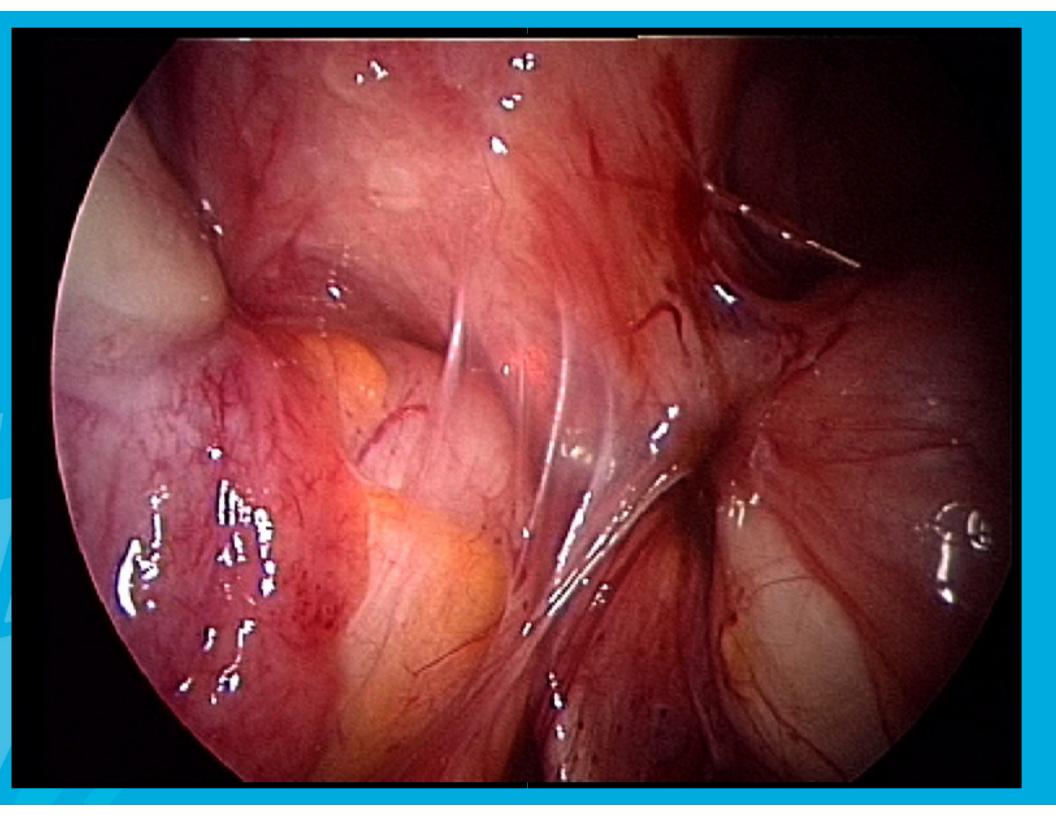

UNIVERSITY HOSPITALS LEUVEN

 Reproductive surgery

 diagnosis:
 tubo ovarian contact endometriosis

 treatment:
 CO<sub>2</sub> laser laparoscopy

 patient care in theatre

Reproductive surgery Hysteroscopy Laparoscopy

• Diagnosis:

Tubo-ovarian contact Endometriosis

• Treatment:

Reconstruction with CO<sup>2</sup> laser