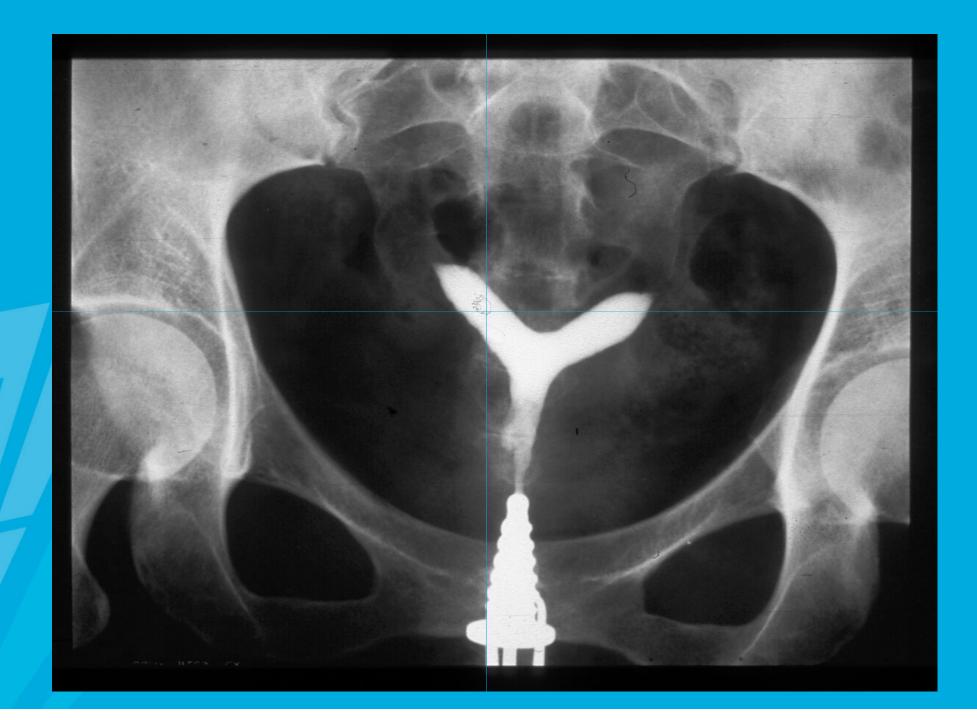

## **Fertility diagnosis**

- Blood analysis
  - Hormones
  - Antibodies
  - Genetics
- Transvaginal ultrasound
- Hystero-salpingo-graphy/Hydro-sono-graphy
- Endometriumbiopsy
- Sperm-analysis + visit to andrologist

Reproductive surgery Hysteroscopy Laparoscopy

• Diagnosis:

Tubo-ovarian contact Endometriosis

• Treatment:

Reconstruction with CO<sup>2</sup> laser