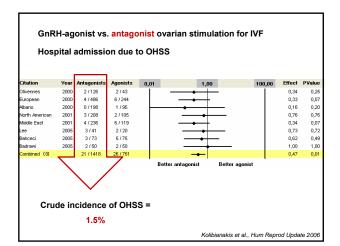

## How to prevent OHSS?

OHSS incidence reduction efficacy

- Natural cycle IVF √
- In vitro Maturation √
- Cycle cancellation  $\sqrt{\phantom{a}}$

| Antagonist coasting | Conventional coasting                   |
|---------------------|-----------------------------------------|
| 1.74 ± 0.91         | 2.82 ± 0.97                             |
| 16.5 ± 7.6          | 14.06 ± 5.2                             |
| 2.87 ± 1.2          | 2.21 ± 1.1                              |
| 55.32%              | 47.92%                                  |
|                     | 1.74 ± 0.91<br>16.5 ± 7.6<br>2.87 ± 1.2 |