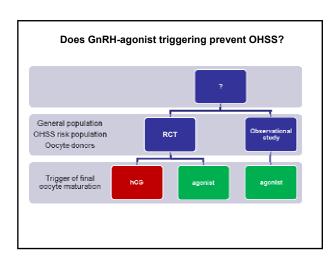

## Can we reliably predict OHSS?

## No reliable test to identify all OHSS risk patients

→develop ovarian stimulation routines that are associated with a *per se* decreased risk of OHSS

→ but still need measures of OHSS prevention for individual patients, which are safe and efficacious, and can therefore be liberally utilized