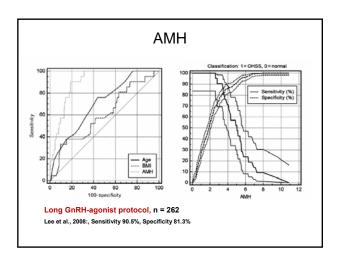

## OHSS: prediction, prevention and treatment

Georg Griesinger

University Clinic of Schleswig-Holstein, Campus Luebeck Dept. of Obstetrics and Gynecology

ESHRE campus workshop Luebeck, 18 JAN 2008







## Can we reliably predict OHSS?





## No reliable test to identify all OHSS risk patients

→develop ovarian stimulation routines that are associated with a *per se* decreased risk of OHSS

→ but still need measures of OHSS prevention for individual patients, which are safe and efficacious, and can therefore be liberally utilized

## How to prevent OHSS?

OHSS incidence reduction efficacy

- Natural cycle IVF √
- In vitro Maturation √
- Cycle cancellation  $\sqrt{\phantom{a}}$









| Antagonist coasting | Conventional coasting                   |
|---------------------|-----------------------------------------|
| 1.74 ± 0.91         | 2.82 ± 0.97                             |
| 16.5 ± 7.6          | 14.06 ± 5.2                             |
| 2.87 ± 1.2          | 2.21 ± 1.1                              |
| 55.32%