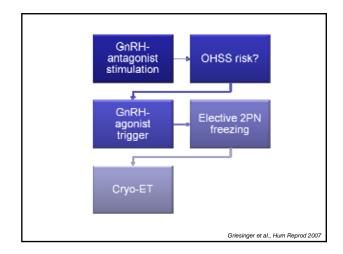

## No reliable test to identify all OHSS risk patients

→develop ovarian stimulation routines that are associated with a *per se* decreased risk of OHSS

→ but still need measures of OHSS prevention for individual patients, which are safe and efficacious, and can therefore be liberally utilized

## How to prevent OHSS?

OHSS incidence reduction efficacy

- Natural cycle IVF √
- In vitro Maturation √
- Cycle cancellation  $\sqrt{\phantom{a}}$

| Antagonist coasting | Conventional coasting                   |
|---------------------|-----------------------------------------|
| 1.74 ± 0.91         | 2.82 ± 0.97                             |
| 16.5 ± 7.6          | 14.06 ± 5.2                             |
| 2.87 ± 1.2          | 2.21 ± 1.1                              |
| 55.32%              | 47.92%                                  |
|                     | 1.74 ± 0.91<br>16.5 ± 7.6<br>2.87 ± 1.2 |