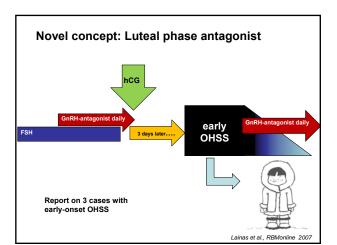

## How to prevent OHSS?

OHSS incidence reduction efficacy

- Natural cycle IVF √
- In vitro Maturation √
- Cycle cancellation  $\sqrt{\phantom{a}}$

| Antagonist coasting | Conventional coasting                   |
|---------------------|-----------------------------------------|
| 1.74 ± 0.91         | 2.82 ± 0.97                             |
| 16.5 ± 7.6          | 14.06 ± 5.2                             |
| 2.87 ± 1.2          | 2.21 ± 1.1                              |
| 55.32%              | 47.92%                                  |
|                     | 1.74 ± 0.91<br>16.5 ± 7.6<br>2.87 ± 1.2 |