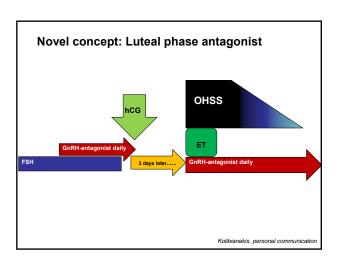

## How to prevent OHSS?

OHSS incidence reduction efficacy

- Natural cycle IVF √
- In vitro Maturation √
- Cycle cancellation  $\sqrt{\phantom{a}}$

| Antagonist coasting | Conventional coasting                   |
|---------------------|-----------------------------------------|
| 1.74 ± 0.91         | 2.82 ± 0.97                             |
| 16.5 ± 7.6          | 14.06 ± 5.2                             |
| 2.87 ± 1.2          | 2.21 ± 1.1                              |
| 55.32%              | 47.92%                                  |
|                     | 1.74 ± 0.91<br>16.5 ± 7.6<br>2.87 ± 1.2 |