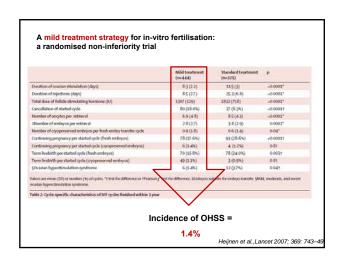

## How to prevent OHSS?

OHSS incidence reduction efficacy

- Natural cycle IVF √
- In vitro Maturation √
- Cycle cancellation  $\sqrt{\phantom{a}}$

| Antagonist coasting | Conventional coasting                   |
|---------------------|-----------------------------------------|
| 1.74 ± 0.91         | 2.82 ± 0.97                             |
| 16.5 ± 7.6          | 14.06 ± 5.2                             |
| 2.87 ± 1.2          | 2.21 ± 1.1                              |
| 55.32%              | 47.92%                                  |
|                     | 1.74 ± 0.91<br>16.5 ± 7.6<br>2.87 ± 1.2 |