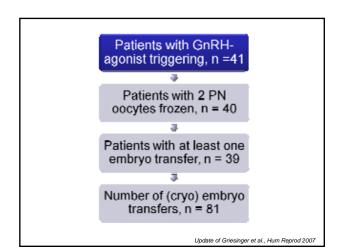

## No reliable test to identify all OHSS risk patients

→develop ovarian stimulation routines that are associated with a *per se* decreased risk of OHSS

→ but still need measures of OHSS prevention for individual patients, which are safe and efficacious, and can therefore be liberally utilized

## How to prevent OHSS?

OHSS incidence reduction efficacy

- Natural cycle IVF √
- In vitro Maturation √
- Cycle cancellation  $\sqrt{\phantom{a}}$

| Antagonist coasting | Conventional coasting                   |
|---------------------|-----------------------------------------|
| 1.74 ± 0.91         | 2.82 ± 0.97                             |
| 16.5 ± 7.6          | 14.06 ± 5.2                             |
| 2.87 ± 1.2          | 2.21 ± 1.1                              |
| 55.32%              | 47.92%                                  |
|                     | 1.74 ± 0.91<br>16.5 ± 7.6<br>2.87 ± 1.2 |