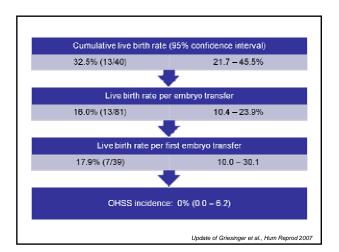

## No reliable test to identify all OHSS risk patients

→develop ovarian stimulation routines that are associated with a *per se* decreased risk of OHSS

→ but still need measures of OHSS prevention for individual patients, which are safe and efficacious, and can therefore be liberally utilized

## How to prevent OHSS?

OHSS incidence reduction efficacy

- Natural cycle IVF √
- In vitro Maturation √
- Cycle cancellation  $\sqrt{\phantom{a}}$

| Antagonist coasting | Conventional coasting                   |
|---------------------|-----------------------------------------|
| 1.74 ± 0.91         | 2.82 ± 0.97                             |
| 16.5 ± 7.6          | 14.06 ± 5.2                             |
| 2.87 ± 1.2          | 2.21 ± 1.1                              |
| 55.32%              | 47.92%                                  |
|                     | 1.74 ± 0.91<br>16.5 ± 7.6<br>2.87 ± 1.2 |