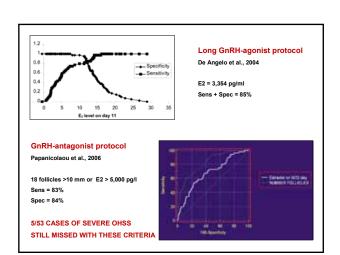

## OHSS: prediction, prevention and treatment

Georg Griesinger

University Clinic of Schleswig-Holstein, Campus Luebeck Dept. of Obstetrics and Gynecology

ESHRE campus workshop Luebeck, 18 JAN 2008







## Can we reliably predict OHSS?





## No reliable test to identify all OHSS risk patients

→develop ovarian stimulation routines that are associated with a *per se* decreased risk of OHSS

→ but still need measures of OHSS prevention for individual patients, which are safe and efficacious, and can therefore be liberally utilized

## How to prevent OHSS?

OHSS incidence reduction efficacy

- Natural cycle IVF √
- In vitro Maturation √
- Cycle cancellation  $\sqrt{\phantom{a}}$









| Antagonist coasting | Conventional coasting                   |
|---------------------|-----------------------------------------|
| 1.74 ± 0.91         | 2.82 ± 0.97                             |
| 16.5 ± 7.6          | 14.06 ± 5.2                             |
| 2.87 ± 1.2          | 2.21 ± 1.1                              |
| 55.32%