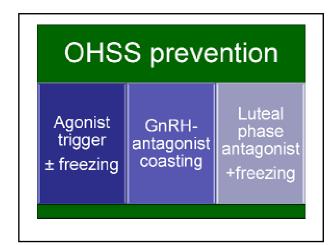

## How to prevent OHSS?

OHSS incidence reduction efficacy

- Natural cycle IVF √
- In vitro Maturation √
- Cycle cancellation  $\sqrt{\phantom{a}}$

| Antagonist coasting | Conventional coasting                   |
|---------------------|-----------------------------------------|
| 1.74 ± 0.91         | 2.82 ± 0.97                             |
| 16.5 ± 7.6          | 14.06 ± 5.2                             |
| 2.87 ± 1.2          | 2.21 ± 1.1                              |
| 55.32%              | 47.92%                                  |
|                     | 1.74 ± 0.91<br>16.5 ± 7.6<br>2.87 ± 1.2 |