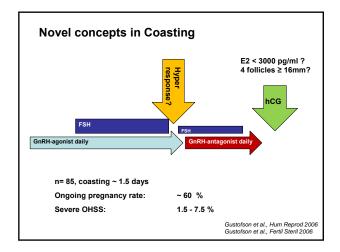

## How to prevent OHSS?

OHSS incidence reduction efficacy

- Natural cycle IVF √
- In vitro Maturation √
- Cycle cancellation  $\sqrt{\phantom{a}}$

| Antagonist coasting | Conventional coasting                   |
|---------------------|-----------------------------------------|
| 1.74 ± 0.91         | 2.82 ± 0.97                             |
| 16.5 ± 7.6          | 14.06 ± 5.2                             |
| 2.87 ± 1.2          | 2.21 ± 1.1                              |
| 55.32%              | 47.92%                                  |
|                     | 1.74 ± 0.91<br>16.5 ± 7.6<br>2.87 ± 1.2 |