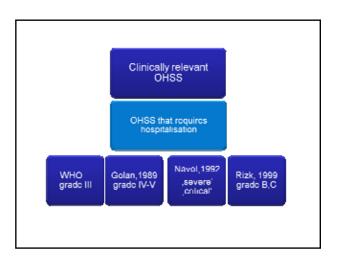

## OHSS: prediction, prevention and treatment

Georg Griesinger

University Clinic of Schleswig-Holstein, Campus Luebeck Dept. of Obstetrics and Gynecology

ESHRE campus workshop Luebeck, 18 JAN 2008







## Can we reliably predict OHSS?





## No reliable test to identify all OHSS risk patients

→develop ovarian stimulation routines that are associated with a *per se* decreased risk of OHSS

→ but still need measures of OHSS prevention for individual patients, which are safe and efficacious, and can therefore be liberally utilized

## How to prevent OHSS?

OHSS incidence reduction efficacy

- Natural cycle IVF √
- In vitro Maturation √
- Cycle cancellation  $\sqrt{\phantom{a}}$









| Antagonist coasting | Conventional coasting                   |
|---------------------|-----------------------------------------|
| 1.74 ± 0.91         | 2.82 ± 0.97                             |
| 16.5 ± 7.6          | 14.06 ± 5.2                             |
| 2.87 ± 1.2          | 2.21 ± 1.1