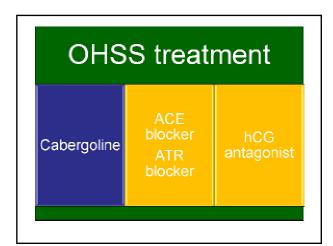

## How to prevent OHSS?

OHSS incidence reduction efficacy

- Natural cycle IVF √
- In vitro Maturation √
- Cycle cancellation  $\sqrt{\phantom{a}}$

| Antagonist coasting | Conventional coasting                   |
|---------------------|-----------------------------------------|
| 1.74 ± 0.91         | 2.82 ± 0.97                             |
| 16.5 ± 7.6          | 14.06 ± 5.2                             |
| 2.87 ± 1.2          | 2.21 ± 1.1                              |
| 55.32%              | 47.92%                                  |
|                     | 1.74 ± 0.91<br>16.5 ± 7.6<br>2.87 ± 1.2 |