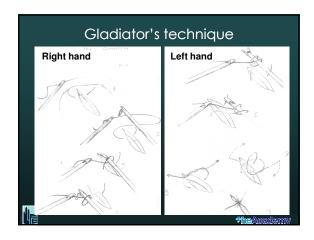

| Exercises                                                                                                                                                                                                              |                     |
|------------------------------------------------------------------------------------------------------------------------------------------------------------------------------------------------------------------------|---------------------|
| <ul> <li>✓ Extracorporeal knotting</li> <li>✓ Interrupted intra corporeal knotting</li> <li>Expert technique</li> <li>Smiley technique</li> <li>Noodles or Spaghetti technique</li> <li>Gladiator technique</li> </ul> |                     |
| ✓ NOW: TRY TO FIND WHAT KNOT SUITS YOU THE ✓ AFTER: DO THE KNOT YOU ARE USED TO DO                                                                                                                                     | E MOST              |
|                                                                                                                                                                                                                        | <b>Hhe</b> &eadcinv |