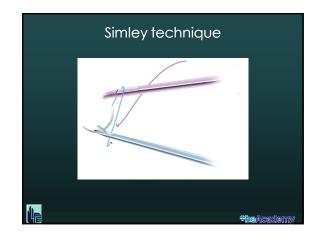

| Exercises                                                                                                                                                                                                              |                     |
|------------------------------------------------------------------------------------------------------------------------------------------------------------------------------------------------------------------------|---------------------|
| <ul> <li>✓ Extracorporeal knotting</li> <li>✓ Interrupted intra corporeal knotting</li> <li>Expert technique</li> <li>Smiley technique</li> <li>Noodles or Spaghetti technique</li> <li>Gladiator technique</li> </ul> |                     |
| ✓ NOW: TRY TO FIND WHAT KNOT SUITS YOU THE ✓ AFTER: DO THE KNOT YOU ARE USED TO DO                                                                                                                                     | E MOST              |
|                                                                                                                                                                                                                        | <b>Hhe</b> &eadcinv |