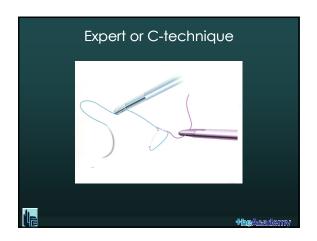

| Exercises                                                                                                                                                                                                              |                     |
|------------------------------------------------------------------------------------------------------------------------------------------------------------------------------------------------------------------------|---------------------|
| <ul> <li>✓ Extracorporeal knotting</li> <li>✓ Interrupted intra corporeal knotting</li> <li>Expert technique</li> <li>Smiley technique</li> <li>Noodles or Spaghetti technique</li> <li>Gladiator technique</li> </ul> |                     |
| ✓ NOW: TRY TO FIND WHAT KNOT SUITS YOU THE ✓ AFTER: DO THE KNOT YOU ARE USED TO DO                                                                                                                                     | E MOST              |
|                                                                                                                                                                                                                        | <b>Hhe</b> &eadcinv |