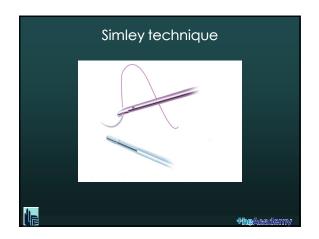

| Exercises                                                                                                                                                                                                              |                     |
|------------------------------------------------------------------------------------------------------------------------------------------------------------------------------------------------------------------------|---------------------|
| <ul> <li>✓ Extracorporeal knotting</li> <li>✓ Interrupted intra corporeal knotting</li> <li>Expert technique</li> <li>Smiley technique</li> <li>Noodles or Spaghetti technique</li> <li>Gladiator technique</li> </ul> |                     |
| ✓ NOW: TRY TO FIND WHAT KNOT SUITS YOU THE ✓ AFTER: DO THE KNOT YOU ARE USED TO DO                                                                                                                                     | E MOST              |
|                                                                                                                                                                                                                        | <b>Hhe</b> &eadcinv |