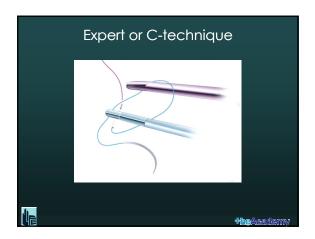

| Exercises                                                                                                                                                                                                              |                     |
|------------------------------------------------------------------------------------------------------------------------------------------------------------------------------------------------------------------------|---------------------|
| <ul> <li>✓ Extracorporeal knotting</li> <li>✓ Interrupted intra corporeal knotting</li> <li>Expert technique</li> <li>Smiley technique</li> <li>Noodles or Spaghetti technique</li> <li>Gladiator technique</li> </ul> |                     |
| ✓ NOW: TRY TO FIND WHAT KNOT SUITS YOU THE ✓ AFTER: DO THE KNOT YOU ARE USED TO DO                                                                                                                                     | E MOST              |
|                                                                                                                                                                                                                        | <b>Hhe</b> &eadcinv |