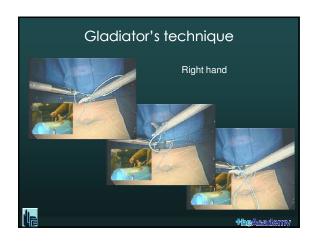

| Exercises                                                                                                                                                                                                              |                     |
|------------------------------------------------------------------------------------------------------------------------------------------------------------------------------------------------------------------------|---------------------|
| <ul> <li>✓ Extracorporeal knotting</li> <li>✓ Interrupted intra corporeal knotting</li> <li>Expert technique</li> <li>Smiley technique</li> <li>Noodles or Spaghetti technique</li> <li>Gladiator technique</li> </ul> |                     |
| ✓ NOW: TRY TO FIND WHAT KNOT SUITS YOU THE ✓ AFTER: DO THE KNOT YOU ARE USED TO DO                                                                                                                                     | E MOST              |
|                                                                                                                                                                                                                        | <b>Hhe</b> &eadcinv |