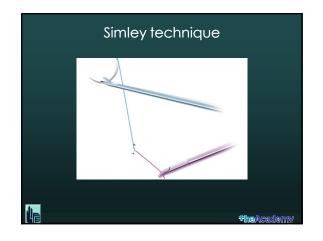

| Exercises                                                                                                                                                                                                              |                     |
|------------------------------------------------------------------------------------------------------------------------------------------------------------------------------------------------------------------------|---------------------|
| <ul> <li>✓ Extracorporeal knotting</li> <li>✓ Interrupted intra corporeal knotting</li> <li>Expert technique</li> <li>Smiley technique</li> <li>Noodles or Spaghetti technique</li> <li>Gladiator technique</li> </ul> |                     |
| ✓ NOW: TRY TO FIND WHAT KNOT SUITS YOU THE ✓ AFTER: DO THE KNOT YOU ARE USED TO DO                                                                                                                                     | E MOST              |
|                                                                                                                                                                                                                        | <b>Hhe</b> &eadcinv |