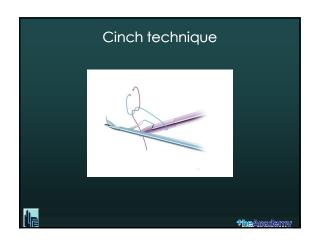

| Exercises                                                                                                                                                                                                              |                     |
|------------------------------------------------------------------------------------------------------------------------------------------------------------------------------------------------------------------------|---------------------|
| <ul> <li>✓ Extracorporeal knotting</li> <li>✓ Interrupted intra corporeal knotting</li> <li>Expert technique</li> <li>Smiley technique</li> <li>Noodles or Spaghetti technique</li> <li>Gladiator technique</li> </ul> |                     |
| ✓ NOW: TRY TO FIND WHAT KNOT SUITS YOU THE ✓ AFTER: DO THE KNOT YOU ARE USED TO DO                                                                                                                                     | E MOST              |
|                                                                                                                                                                                                                        | <b>Hhe</b> &eadcinv |