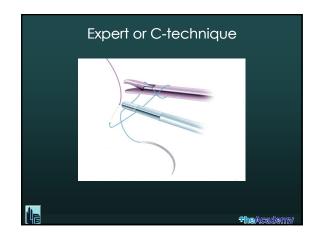

| Exercises                                                                                                                                                                                                              |                     |
|------------------------------------------------------------------------------------------------------------------------------------------------------------------------------------------------------------------------|---------------------|
| <ul> <li>✓ Extracorporeal knotting</li> <li>✓ Interrupted intra corporeal knotting</li> <li>Expert technique</li> <li>Smiley technique</li> <li>Noodles or Spaghetti technique</li> <li>Gladiator technique</li> </ul> |                     |
| ✓ NOW: TRY TO FIND WHAT KNOT SUITS YOU THE ✓ AFTER: DO THE KNOT YOU ARE USED TO DO                                                                                                                                     | E MOST              |
|                                                                                                                                                                                                                        | <b>Hhe</b> &eadcinv |