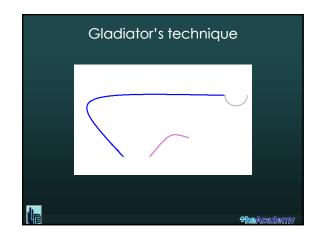

| Exercises                                                                                                                                                                                                              |                     |
|------------------------------------------------------------------------------------------------------------------------------------------------------------------------------------------------------------------------|---------------------|
| <ul> <li>✓ Extracorporeal knotting</li> <li>✓ Interrupted intra corporeal knotting</li> <li>Expert technique</li> <li>Smiley technique</li> <li>Noodles or Spaghetti technique</li> <li>Gladiator technique</li> </ul> |                     |
| ✓ NOW: TRY TO FIND WHAT KNOT SUITS YOU THE ✓ AFTER: DO THE KNOT YOU ARE USED TO DO                                                                                                                                     | E MOST              |
|                                                                                                                                                                                                                        | <b>Hhe</b> &eadcinv |