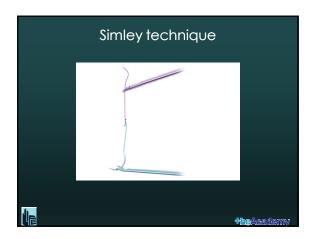

| Exercises                                                                                                                                                                                                              |                     |
|------------------------------------------------------------------------------------------------------------------------------------------------------------------------------------------------------------------------|---------------------|
| <ul> <li>✓ Extracorporeal knotting</li> <li>✓ Interrupted intra corporeal knotting</li> <li>Expert technique</li> <li>Smiley technique</li> <li>Noodles or Spaghetti technique</li> <li>Gladiator technique</li> </ul> |                     |
| ✓ NOW: TRY TO FIND WHAT KNOT SUITS YOU THE ✓ AFTER: DO THE KNOT YOU ARE USED TO DO                                                                                                                                     | E MOST              |
|                                                                                                                                                                                                                        | <b>Hhe</b> &eadcinv |