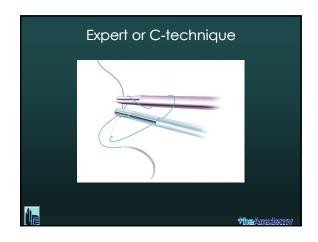

| Exercises                                                                                                                                                                                                              |                     |
|------------------------------------------------------------------------------------------------------------------------------------------------------------------------------------------------------------------------|---------------------|
| <ul> <li>✓ Extracorporeal knotting</li> <li>✓ Interrupted intra corporeal knotting</li> <li>Expert technique</li> <li>Smiley technique</li> <li>Noodles or Spaghetti technique</li> <li>Gladiator technique</li> </ul> |                     |
| ✓ NOW: TRY TO FIND WHAT KNOT SUITS YOU THE ✓ AFTER: DO THE KNOT YOU ARE USED TO DO                                                                                                                                     | E MOST              |
|                                                                                                                                                                                                                        | <b>Hhe</b> &eadcinv |