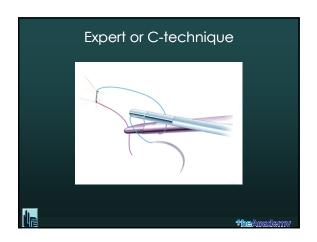

| Exercises                                                                                                                                                                                                              |                     |
|------------------------------------------------------------------------------------------------------------------------------------------------------------------------------------------------------------------------|---------------------|
| <ul> <li>✓ Extracorporeal knotting</li> <li>✓ Interrupted intra corporeal knotting</li> <li>Expert technique</li> <li>Smiley technique</li> <li>Noodles or Spaghetti technique</li> <li>Gladiator technique</li> </ul> |                     |
| ✓ NOW: TRY TO FIND WHAT KNOT SUITS YOU THE ✓ AFTER: DO THE KNOT YOU ARE USED TO DO                                                                                                                                     | E MOST              |
|                                                                                                                                                                                                                        | <b>Hhe</b> &eadcinv |