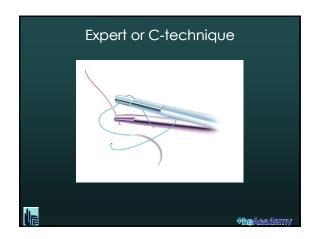

| Exercises                                                                                                                                                                                                              |                     |
|------------------------------------------------------------------------------------------------------------------------------------------------------------------------------------------------------------------------|---------------------|
| <ul> <li>✓ Extracorporeal knotting</li> <li>✓ Interrupted intra corporeal knotting</li> <li>Expert technique</li> <li>Smiley technique</li> <li>Noodles or Spaghetti technique</li> <li>Gladiator technique</li> </ul> |                     |
| ✓ NOW: TRY TO FIND WHAT KNOT SUITS YOU THE ✓ AFTER: DO THE KNOT YOU ARE USED TO DO                                                                                                                                     | E MOST              |
|                                                                                                                                                                                                                        | <b>Hhe</b> &eadcinv |