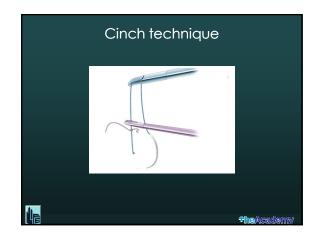

| Exercises                                                                                                                                                                                                              |                     |
|------------------------------------------------------------------------------------------------------------------------------------------------------------------------------------------------------------------------|---------------------|
| <ul> <li>✓ Extracorporeal knotting</li> <li>✓ Interrupted intra corporeal knotting</li> <li>Expert technique</li> <li>Smiley technique</li> <li>Noodles or Spaghetti technique</li> <li>Gladiator technique</li> </ul> |                     |
| ✓ NOW: TRY TO FIND WHAT KNOT SUITS YOU THE ✓ AFTER: DO THE KNOT YOU ARE USED TO DO                                                                                                                                     | E MOST              |
|                                                                                                                                                                                                                        | <b>Hhe</b> &eadcinv |