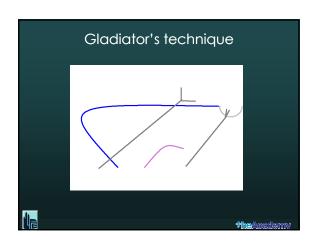

| Exercises                                                                                                                                                                                                              |                     |
|------------------------------------------------------------------------------------------------------------------------------------------------------------------------------------------------------------------------|---------------------|
| <ul> <li>✓ Extracorporeal knotting</li> <li>✓ Interrupted intra corporeal knotting</li> <li>Expert technique</li> <li>Smiley technique</li> <li>Noodles or Spaghetti technique</li> <li>Gladiator technique</li> </ul> |                     |
| ✓ NOW: TRY TO FIND WHAT KNOT SUITS YOU THE ✓ AFTER: DO THE KNOT YOU ARE USED TO DO                                                                                                                                     | E MOST              |
|                                                                                                                                                                                                                        | <b>Hhe</b> &eadcinv |