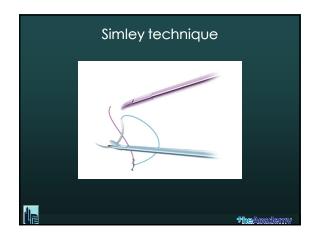

| Exercises                                                                                                                                                                                                              |                     |
|------------------------------------------------------------------------------------------------------------------------------------------------------------------------------------------------------------------------|---------------------|
| <ul> <li>✓ Extracorporeal knotting</li> <li>✓ Interrupted intra corporeal knotting</li> <li>Expert technique</li> <li>Smiley technique</li> <li>Noodles or Spaghetti technique</li> <li>Gladiator technique</li> </ul> |                     |
| ✓ NOW: TRY TO FIND WHAT KNOT SUITS YOU THE ✓ AFTER: DO THE KNOT YOU ARE USED TO DO                                                                                                                                     | E MOST              |
|                                                                                                                                                                                                                        | <b>Hhe</b> &eadcinv |