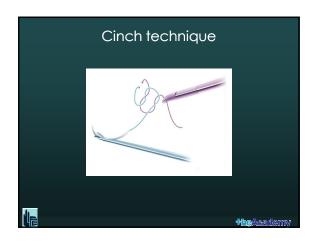

| Exercises                                                                                                                                                                                                              |                     |
|------------------------------------------------------------------------------------------------------------------------------------------------------------------------------------------------------------------------|---------------------|
| <ul> <li>✓ Extracorporeal knotting</li> <li>✓ Interrupted intra corporeal knotting</li> <li>Expert technique</li> <li>Smiley technique</li> <li>Noodles or Spaghetti technique</li> <li>Gladiator technique</li> </ul> |                     |
| ✓ NOW: TRY TO FIND WHAT KNOT SUITS YOU THE ✓ AFTER: DO THE KNOT YOU ARE USED TO DO                                                                                                                                     | E MOST              |
|                                                                                                                                                                                                                        | <b>Hhe</b> &eadcinv |