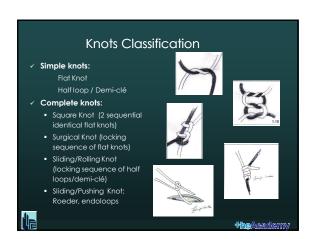

| INTRACORPOREAL AND EXTRACORPOREAL SUTURING: INDICATIONS |                         |                         |  |
|---------------------------------------------------------|-------------------------|-------------------------|--|
|                                                         | INTRACORPOREAL<br>KNOTS | EXTRAGORPOREAL<br>KNOTS |  |
| "SOFT" TISSUES REPARATION (URETER, BOWEL, BLADDER)      | +++                     | +                       |  |
| "SOLIDE" TISSUES<br>REPARATION<br>(VAGINA, UTERUS)      | ++                      | +++                     |  |
| HEMOSTASIS                                              | -                       | +++                     |  |
| SUSPENSION/<br>FIXATION                                 | +                       | ***