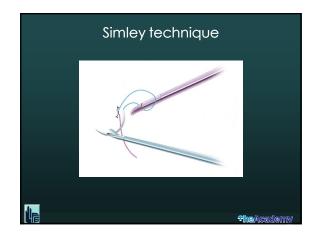

| Exercises                                                                                                                                                                                                              |                     |
|------------------------------------------------------------------------------------------------------------------------------------------------------------------------------------------------------------------------|---------------------|
| <ul> <li>✓ Extracorporeal knotting</li> <li>✓ Interrupted intra corporeal knotting</li> <li>Expert technique</li> <li>Smiley technique</li> <li>Noodles or Spaghetti technique</li> <li>Gladiator technique</li> </ul> |                     |
| ✓ NOW: TRY TO FIND WHAT KNOT SUITS YOU THE ✓ AFTER: DO THE KNOT YOU ARE USED TO DO                                                                                                                                     | E MOST              |
|                                                                                                                                                                                                                        | <b>Hhe</b> &eadcinv |