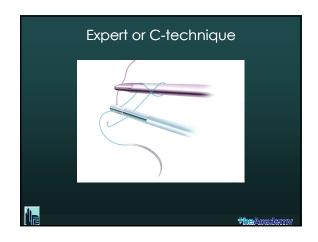

| Exercises                                                                                                                                                                                                              |                     |
|------------------------------------------------------------------------------------------------------------------------------------------------------------------------------------------------------------------------|---------------------|
| <ul> <li>✓ Extracorporeal knotting</li> <li>✓ Interrupted intra corporeal knotting</li> <li>Expert technique</li> <li>Smiley technique</li> <li>Noodles or Spaghetti technique</li> <li>Gladiator technique</li> </ul> |                     |
| ✓ NOW: TRY TO FIND WHAT KNOT SUITS YOU THE ✓ AFTER: DO THE KNOT YOU ARE USED TO DO                                                                                                                                     | E MOST              |
|                                                                                                                                                                                                                        | <b>Hhe</b> &eadcinv |