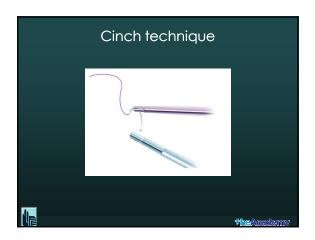

| Exercises                                                                                                                                                                                                              |                     |
|------------------------------------------------------------------------------------------------------------------------------------------------------------------------------------------------------------------------|---------------------|
| <ul> <li>✓ Extracorporeal knotting</li> <li>✓ Interrupted intra corporeal knotting</li> <li>Expert technique</li> <li>Smiley technique</li> <li>Noodles or Spaghetti technique</li> <li>Gladiator technique</li> </ul> |                     |
| ✓ NOW: TRY TO FIND WHAT KNOT SUITS YOU THE ✓ AFTER: DO THE KNOT YOU ARE USED TO DO                                                                                                                                     | E MOST              |
|                                                                                                                                                                                                                        | <b>Hhe</b> &eadcinv |