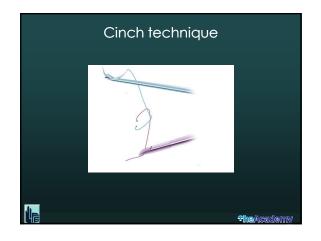

| Exercises                                                                                                                                                                                                              |                     |
|------------------------------------------------------------------------------------------------------------------------------------------------------------------------------------------------------------------------|---------------------|
| <ul> <li>✓ Extracorporeal knotting</li> <li>✓ Interrupted intra corporeal knotting</li> <li>Expert technique</li> <li>Smiley technique</li> <li>Noodles or Spaghetti technique</li> <li>Gladiator technique</li> </ul> |                     |
| ✓ NOW: TRY TO FIND WHAT KNOT SUITS YOU THE ✓ AFTER: DO THE KNOT YOU ARE USED TO DO                                                                                                                                     | E MOST              |
|                                                                                                                                                                                                                        | <b>Hhe</b> &eadcinv |