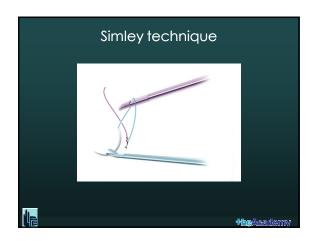

| Exercises                                                                                                                                                                                                              |                     |
|------------------------------------------------------------------------------------------------------------------------------------------------------------------------------------------------------------------------|---------------------|
| <ul> <li>✓ Extracorporeal knotting</li> <li>✓ Interrupted intra corporeal knotting</li> <li>Expert technique</li> <li>Smiley technique</li> <li>Noodles or Spaghetti technique</li> <li>Gladiator technique</li> </ul> |                     |
| ✓ NOW: TRY TO FIND WHAT KNOT SUITS YOU THE ✓ AFTER: DO THE KNOT YOU ARE USED TO DO                                                                                                                                     | E MOST              |
|                                                                                                                                                                                                                        | <b>Hhe</b> &eadcinv |