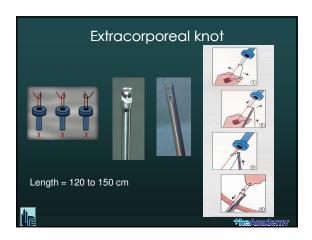

| INTRACORPOREAL<br>KNOTS | EXTRAGORPOREAL<br>KNOTS |  |
| "SOFT" TISSUES REPARATION (URETER, BOWEL, BLADDER)      | +++                     | +                       |  |
| "SOLIDE" TISSUES<br>REPARATION<br>(VAGINA, UTERUS)      | ++                      | +++                     |  |
| HEMOSTASIS                                              | -                       | +++                     |  |
| SUSPENSION/<br>FIXATION                                 | +                       | ***                     |  |
| DEEP SURGERY                                            | +                       | +++                     |  |
|                                                         |                         |                         |  |

















































































































































| Continuous suturing                      |                    |
|------------------------------------------|--------------------|
| ✓ <u>Knot – suture – knot</u>            |                    |
| ✓ <u>Suture – single knot at the end</u> |                    |
|                                          |                    |
|                                          |                    |
|                                          |                    |
|                                          |                    |
|                                          | <b>the</b> Academy |

| Exercises