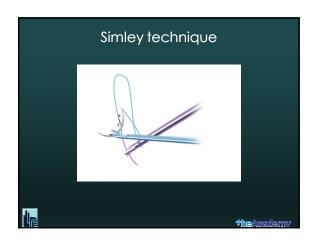

| Exercises                                                                                                                                                                                                              |                     |
|------------------------------------------------------------------------------------------------------------------------------------------------------------------------------------------------------------------------|---------------------|
| <ul> <li>✓ Extracorporeal knotting</li> <li>✓ Interrupted intra corporeal knotting</li> <li>Expert technique</li> <li>Smiley technique</li> <li>Noodles or Spaghetti technique</li> <li>Gladiator technique</li> </ul> |                     |
| ✓ NOW: TRY TO FIND WHAT KNOT SUITS YOU THE ✓ AFTER: DO THE KNOT YOU ARE USED TO DO                                                                                                                                     | E MOST              |
|                                                                                                                                                                                                                        | <b>Hhe</b> &eadcinv |