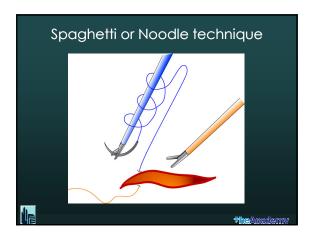

| Exercises                                                                                                                                                                                                              |                     |
|------------------------------------------------------------------------------------------------------------------------------------------------------------------------------------------------------------------------|---------------------|
| <ul> <li>✓ Extracorporeal knotting</li> <li>✓ Interrupted intra corporeal knotting</li> <li>Expert technique</li> <li>Smiley technique</li> <li>Noodles or Spaghetti technique</li> <li>Gladiator technique</li> </ul> |                     |
| ✓ NOW: TRY TO FIND WHAT KNOT SUITS YOU THE ✓ AFTER: DO THE KNOT YOU ARE USED TO DO                                                                                                                                     | E MOST              |
|                                                                                                                                                                                                                        | <b>Hhe</b> &eadcinv |