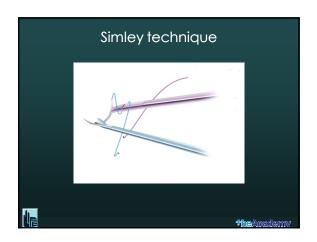

| Exercises                                                                                                                                                                                                              |                     |
|------------------------------------------------------------------------------------------------------------------------------------------------------------------------------------------------------------------------|---------------------|
| <ul> <li>✓ Extracorporeal knotting</li> <li>✓ Interrupted intra corporeal knotting</li> <li>Expert technique</li> <li>Smiley technique</li> <li>Noodles or Spaghetti technique</li> <li>Gladiator technique</li> </ul> |                     |
| ✓ NOW: TRY TO FIND WHAT KNOT SUITS YOU THE ✓ AFTER: DO THE KNOT YOU ARE USED TO DO                                                                                                                                     | E MOST              |
|                                                                                                                                                                                                                        | <b>Hhe</b> &eadcinv |