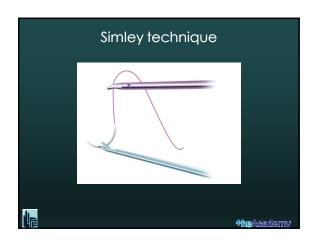

| Exercises                                                                                                                                                                                                              |                     |
|------------------------------------------------------------------------------------------------------------------------------------------------------------------------------------------------------------------------|---------------------|
| <ul> <li>✓ Extracorporeal knotting</li> <li>✓ Interrupted intra corporeal knotting</li> <li>Expert technique</li> <li>Smiley technique</li> <li>Noodles or Spaghetti technique</li> <li>Gladiator technique</li> </ul> |                     |
| ✓ NOW: TRY TO FIND WHAT KNOT SUITS YOU THE ✓ AFTER: DO THE KNOT YOU ARE USED TO DO                                                                                                                                     | E MOST              |
|                                                                                                                                                                                                                        | <b>Hhe</b> &eadcinv |