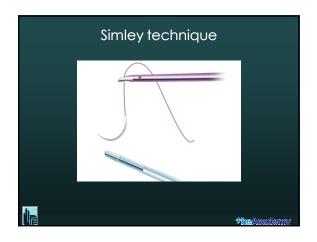

| Exercises                                                                                                                                                                                                              |                     |
|------------------------------------------------------------------------------------------------------------------------------------------------------------------------------------------------------------------------|---------------------|
| <ul> <li>✓ Extracorporeal knotting</li> <li>✓ Interrupted intra corporeal knotting</li> <li>Expert technique</li> <li>Smiley technique</li> <li>Noodles or Spaghetti technique</li> <li>Gladiator technique</li> </ul> |                     |
| ✓ NOW: TRY TO FIND WHAT KNOT SUITS YOU THE ✓ AFTER: DO THE KNOT YOU ARE USED TO DO                                                                                                                                     | E MOST              |
|                                                                                                                                                                                                                        | <b>Hhe</b> &eadcinv |