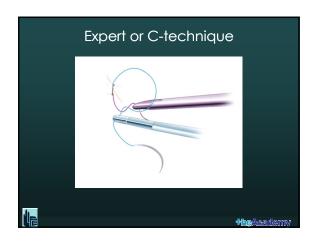

| Exercises                                                                                                                                                                                                              |                     |
|------------------------------------------------------------------------------------------------------------------------------------------------------------------------------------------------------------------------|---------------------|
| <ul> <li>✓ Extracorporeal knotting</li> <li>✓ Interrupted intra corporeal knotting</li> <li>Expert technique</li> <li>Smiley technique</li> <li>Noodles or Spaghetti technique</li> <li>Gladiator technique</li> </ul> |                     |
| ✓ NOW: TRY TO FIND WHAT KNOT SUITS YOU THE ✓ AFTER: DO THE KNOT YOU ARE USED TO DO                                                                                                                                     | E MOST              |
|                                                                                                                                                                                                                        | <b>Hhe</b> &eadcinv |