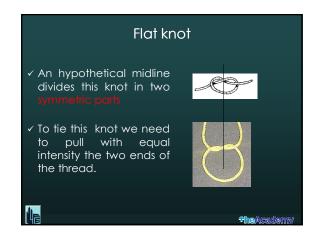

| INTRACORPOREAL AND EXTRACORPOREAL SUTURING: INDICATIONS |                         |                         |  |
|---------------------------------------------------------|-------------------------|-------------------------|--|
|                                                         | INTRACORPOREAL<br>KNOTS | EXTRAGORPOREAL<br>KNOTS |  |
| "SOFT" TISSUES REPARATION (URETER, BOWEL, BLADDER)      | +++                     | +                       |  |
| "SOLIDE" TISSUES<br>REPARATION<br>(VAGINA, UTERUS)      | ++                      | +++                     |  |
| HEMOSTASIS                                              | -                       | +++                     |  |
| SUSPENSION/<br>FIXATION                                 | +                       | ***