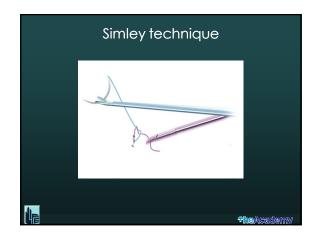

| Exercises                                                                                                                                                                                                              |                     |
|------------------------------------------------------------------------------------------------------------------------------------------------------------------------------------------------------------------------|---------------------|
| <ul> <li>✓ Extracorporeal knotting</li> <li>✓ Interrupted intra corporeal knotting</li> <li>Expert technique</li> <li>Smiley technique</li> <li>Noodles or Spaghetti technique</li> <li>Gladiator technique</li> </ul> |                     |
| ✓ NOW: TRY TO FIND WHAT KNOT SUITS YOU THE ✓ AFTER: DO THE KNOT YOU ARE USED TO DO                                                                                                                                     | E MOST              |
|                                                                                                                                                                                                                        | <b>Hhe</b> &eadcinv |