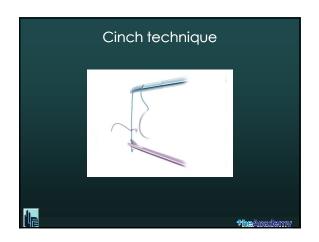

| Exercises                                                                                                                                                                                                              |                     |
|------------------------------------------------------------------------------------------------------------------------------------------------------------------------------------------------------------------------|---------------------|
| <ul> <li>✓ Extracorporeal knotting</li> <li>✓ Interrupted intra corporeal knotting</li> <li>Expert technique</li> <li>Smiley technique</li> <li>Noodles or Spaghetti technique</li> <li>Gladiator technique</li> </ul> |                     |
| ✓ NOW: TRY TO FIND WHAT KNOT SUITS YOU THE ✓ AFTER: DO THE KNOT YOU ARE USED TO DO                                                                                                                                     | E MOST              |
|                                                                                                                                                                                                                        | <b>Hhe</b> &eadcinv |