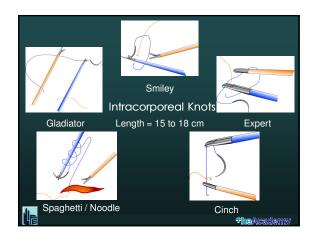

| Exercises                                                                                                                                                                                                              |                     |
|------------------------------------------------------------------------------------------------------------------------------------------------------------------------------------------------------------------------|---------------------|
| <ul> <li>✓ Extracorporeal knotting</li> <li>✓ Interrupted intra corporeal knotting</li> <li>Expert technique</li> <li>Smiley technique</li> <li>Noodles or Spaghetti technique</li> <li>Gladiator technique</li> </ul> |                     |
| ✓ NOW: TRY TO FIND WHAT KNOT SUITS YOU THE ✓ AFTER: DO THE KNOT YOU ARE USED TO DO                                                                                                                                     | E MOST              |
|                                                                                                                                                                                                                        | <b>Hhe</b> &eadcinv |