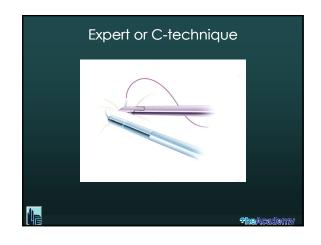

| Exercises                                                                                                                                                                                                              |                     |
|------------------------------------------------------------------------------------------------------------------------------------------------------------------------------------------------------------------------|---------------------|
| <ul> <li>✓ Extracorporeal knotting</li> <li>✓ Interrupted intra corporeal knotting</li> <li>Expert technique</li> <li>Smiley technique</li> <li>Noodles or Spaghetti technique</li> <li>Gladiator technique</li> </ul> |                     |
| ✓ NOW: TRY TO FIND WHAT KNOT SUITS YOU THE ✓ AFTER: DO THE KNOT YOU ARE USED TO DO                                                                                                                                     | E MOST              |
|                                                                                                                                                                                                                        | <b>Hhe</b> &eadcinv |