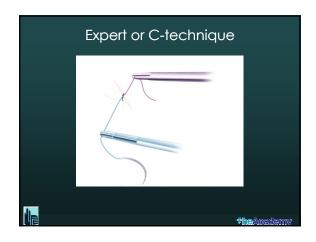

| Exercises                                                                                                                                                                                                              |                     |
|------------------------------------------------------------------------------------------------------------------------------------------------------------------------------------------------------------------------|---------------------|
| <ul> <li>✓ Extracorporeal knotting</li> <li>✓ Interrupted intra corporeal knotting</li> <li>Expert technique</li> <li>Smiley technique</li> <li>Noodles or Spaghetti technique</li> <li>Gladiator technique</li> </ul> |                     |
| ✓ NOW: TRY TO FIND WHAT KNOT SUITS YOU THE ✓ AFTER: DO THE KNOT YOU ARE USED TO DO                                                                                                                                     | E MOST              |
|                                                                                                                                                                                                                        | <b>Hhe</b> &eadcinv |