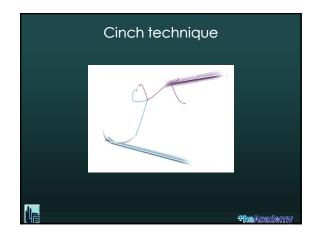

| Exercises                                                                                                                                                                                                              |                     |
|------------------------------------------------------------------------------------------------------------------------------------------------------------------------------------------------------------------------|---------------------|
| <ul> <li>✓ Extracorporeal knotting</li> <li>✓ Interrupted intra corporeal knotting</li> <li>Expert technique</li> <li>Smiley technique</li> <li>Noodles or Spaghetti technique</li> <li>Gladiator technique</li> </ul> |                     |
| ✓ NOW: TRY TO FIND WHAT KNOT SUITS YOU THE ✓ AFTER: DO THE KNOT YOU ARE USED TO DO                                                                                                                                     | E MOST              |
|                                                                                                                                                                                                                        | <b>Hhe</b> &eadcinv |