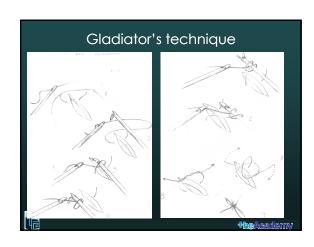

| Exercises                                                                                                                                                                                                              |                     |
|------------------------------------------------------------------------------------------------------------------------------------------------------------------------------------------------------------------------|---------------------|
| <ul> <li>✓ Extracorporeal knotting</li> <li>✓ Interrupted intra corporeal knotting</li> <li>Expert technique</li> <li>Smiley technique</li> <li>Noodles or Spaghetti technique</li> <li>Gladiator technique</li> </ul> |                     |
| ✓ NOW: TRY TO FIND WHAT KNOT SUITS YOU THE ✓ AFTER: DO THE KNOT YOU ARE USED TO DO                                                                                                                                     | E MOST              |
|                                                                                                                                                                                                                        | <b>Hhe</b> &eadcinv |