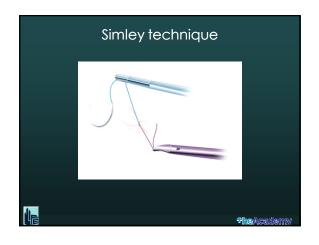

| Exercises                                                                                                                                                                                                              |                     |
|------------------------------------------------------------------------------------------------------------------------------------------------------------------------------------------------------------------------|---------------------|
| <ul> <li>✓ Extracorporeal knotting</li> <li>✓ Interrupted intra corporeal knotting</li> <li>Expert technique</li> <li>Smiley technique</li> <li>Noodles or Spaghetti technique</li> <li>Gladiator technique</li> </ul> |                     |
| ✓ NOW: TRY TO FIND WHAT KNOT SUITS YOU THE ✓ AFTER: DO THE KNOT YOU ARE USED TO DO                                                                                                                                     | E MOST              |
|                                                                                                                                                                                                                        | <b>Hhe</b> &eadcinv |