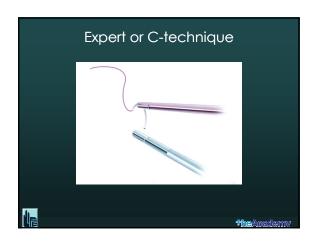

| Exercises                                                                                                                                                                                                              |                     |
|------------------------------------------------------------------------------------------------------------------------------------------------------------------------------------------------------------------------|---------------------|
| <ul> <li>✓ Extracorporeal knotting</li> <li>✓ Interrupted intra corporeal knotting</li> <li>Expert technique</li> <li>Smiley technique</li> <li>Noodles or Spaghetti technique</li> <li>Gladiator technique</li> </ul> |                     |
| ✓ NOW: TRY TO FIND WHAT KNOT SUITS YOU THE ✓ AFTER: DO THE KNOT YOU ARE USED TO DO                                                                                                                                     | E MOST              |
|                                                                                                                                                                                                                        | <b>Hhe</b> &eadcinv |