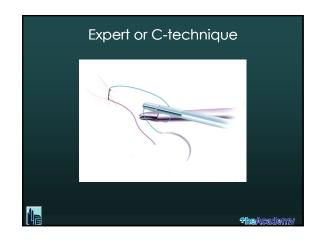

| Exercises                                                                                                                                                                                                              |                     |
|------------------------------------------------------------------------------------------------------------------------------------------------------------------------------------------------------------------------|---------------------|
| <ul> <li>✓ Extracorporeal knotting</li> <li>✓ Interrupted intra corporeal knotting</li> <li>Expert technique</li> <li>Smiley technique</li> <li>Noodles or Spaghetti technique</li> <li>Gladiator technique</li> </ul> |                     |
| ✓ NOW: TRY TO FIND WHAT KNOT SUITS YOU THE ✓ AFTER: DO THE KNOT YOU ARE USED TO DO                                                                                                                                     | E MOST              |
|                                                                                                                                                                                                                        | <b>Hhe</b> &eadcinv |