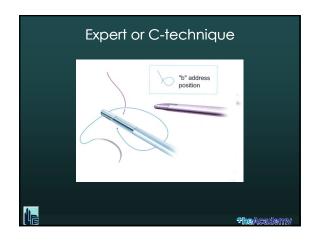

| Exercises                                                                                                                                                                                                              |                     |
|------------------------------------------------------------------------------------------------------------------------------------------------------------------------------------------------------------------------|---------------------|
| <ul> <li>✓ Extracorporeal knotting</li> <li>✓ Interrupted intra corporeal knotting</li> <li>Expert technique</li> <li>Smiley technique</li> <li>Noodles or Spaghetti technique</li> <li>Gladiator technique</li> </ul> |                     |
| ✓ NOW: TRY TO FIND WHAT KNOT SUITS YOU THE ✓ AFTER: DO THE KNOT YOU ARE USED TO DO                                                                                                                                     | E MOST              |
|                                                                                                                                                                                                                        | <b>Hhe</b> &eadcinv |