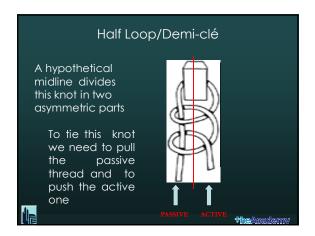

| INTRACORPOREAL AND EXTRACORPOREAL SUTURING: INDICATIONS |                         |                         |  |
|---------------------------------------------------------|-------------------------|-------------------------|--|
|                                                         | INTRACORPOREAL<br>KNOTS | EXTRAGORPOREAL<br>KNOTS |  |
| "SOFT" TISSUES REPARATION (URETER, BOWEL, BLADDER)      | +++                     | +                       |  |
| "SOLIDE" TISSUES<br>REPARATION<br>(VAGINA, UTERUS)      | ++                      | +++                     |  |
| HEMOSTASIS                                              | -                       | +++                     |  |
| SUSPENSION/<br>FIXATION                                 | +                       | ***