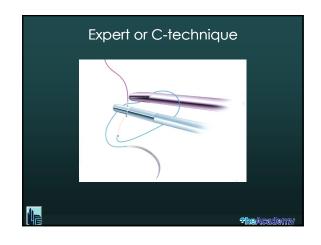

| Exercises                                                                                                                                                                                                              |                     |
|------------------------------------------------------------------------------------------------------------------------------------------------------------------------------------------------------------------------|---------------------|
| <ul> <li>✓ Extracorporeal knotting</li> <li>✓ Interrupted intra corporeal knotting</li> <li>Expert technique</li> <li>Smiley technique</li> <li>Noodles or Spaghetti technique</li> <li>Gladiator technique</li> </ul> |                     |
| ✓ NOW: TRY TO FIND WHAT KNOT SUITS YOU THE ✓ AFTER: DO THE KNOT YOU ARE USED TO DO                                                                                                                                     | E MOST              |
|                                                                                                                                                                                                                        | <b>Hhe</b> &eadcinv |