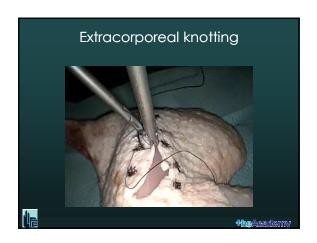

| INTRACORPOREAL<br>KNOTS | EXTRAGORPOREAL<br>KNOTS |  |
| "SOFT" TISSUES REPARATION (URETER, BOWEL, BLADDER)      | +++                     | +                       |  |
| "SOLIDE" TISSUES<br>REPARATION<br>(VAGINA, UTERUS)      | ++                      | +++                     |  |
| HEMOSTASIS                                              | -                       | +++                     |  |
| SUSPENSION/<br>FIXATION                                 | +                       | ***                     |  |
| DEEP SURGERY                                            | +                       | +++                     |  |
|                                                         |                         |                         |  |

















































































































































| Continuous suturing                      |                    |
|------------------------------------------|--------------------|
| ✓ <u>Knot – suture – knot</u>            |                    |
| ✓ <u>Suture – single knot at the end</u> |                    |
|                                          |                    |
|                                          |                    |
|                                          |                    |
|                                          |                    |
|                                          | <b>the</b> Academy |

| Exercises