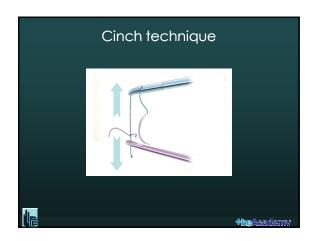

| Exercises                                                                                                                                                                                                              |                     |
|------------------------------------------------------------------------------------------------------------------------------------------------------------------------------------------------------------------------|---------------------|
| <ul> <li>✓ Extracorporeal knotting</li> <li>✓ Interrupted intra corporeal knotting</li> <li>Expert technique</li> <li>Smiley technique</li> <li>Noodles or Spaghetti technique</li> <li>Gladiator technique</li> </ul> |                     |
| ✓ NOW: TRY TO FIND WHAT KNOT SUITS YOU THE ✓ AFTER: DO THE KNOT YOU ARE USED TO DO                                                                                                                                     | E MOST              |
|                                                                                                                                                                                                                        | <b>Hhe</b> &eadcinv |