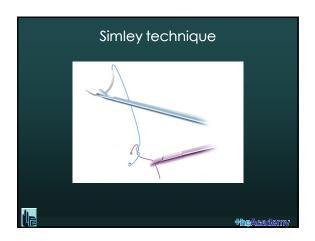

| Exercises                                                                                                                                                                                                              |                     |
|------------------------------------------------------------------------------------------------------------------------------------------------------------------------------------------------------------------------|---------------------|
| <ul> <li>✓ Extracorporeal knotting</li> <li>✓ Interrupted intra corporeal knotting</li> <li>Expert technique</li> <li>Smiley technique</li> <li>Noodles or Spaghetti technique</li> <li>Gladiator technique</li> </ul> |                     |
| ✓ NOW: TRY TO FIND WHAT KNOT SUITS YOU THE ✓ AFTER: DO THE KNOT YOU ARE USED TO DO                                                                                                                                     | E MOST              |
|                                                                                                                                                                                                                        | <b>Hhe</b> &eadcinv |