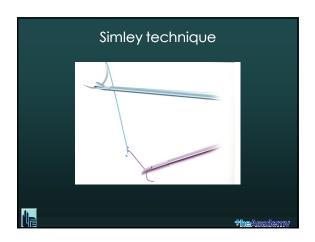

| Exercises                                                                                                                                                                                                              |                     |
|------------------------------------------------------------------------------------------------------------------------------------------------------------------------------------------------------------------------|---------------------|
| <ul> <li>✓ Extracorporeal knotting</li> <li>✓ Interrupted intra corporeal knotting</li> <li>Expert technique</li> <li>Smiley technique</li> <li>Noodles or Spaghetti technique</li> <li>Gladiator technique</li> </ul> |                     |
| ✓ NOW: TRY TO FIND WHAT KNOT SUITS YOU THE ✓ AFTER: DO THE KNOT YOU ARE USED TO DO                                                                                                                                     | E MOST              |
|                                                                                                                                                                                                                        | <b>Hhe</b> &eadcinv |