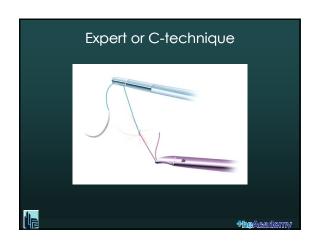

| Exercises                                                                                                                                                                                                              |                     |
|------------------------------------------------------------------------------------------------------------------------------------------------------------------------------------------------------------------------|---------------------|
| <ul> <li>✓ Extracorporeal knotting</li> <li>✓ Interrupted intra corporeal knotting</li> <li>Expert technique</li> <li>Smiley technique</li> <li>Noodles or Spaghetti technique</li> <li>Gladiator technique</li> </ul> |                     |
| ✓ NOW: TRY TO FIND WHAT KNOT SUITS YOU THE ✓ AFTER: DO THE KNOT YOU ARE USED TO DO                                                                                                                                     | E MOST              |
|                                                                                                                                                                                                                        | <b>Hhe</b> &eadcinv |