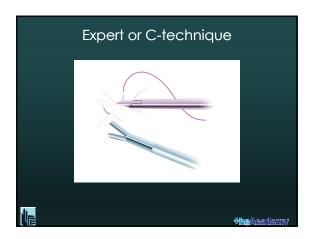

| Exercises                                                                                                                                                                                                              |                     |
|------------------------------------------------------------------------------------------------------------------------------------------------------------------------------------------------------------------------|---------------------|
| <ul> <li>✓ Extracorporeal knotting</li> <li>✓ Interrupted intra corporeal knotting</li> <li>Expert technique</li> <li>Smiley technique</li> <li>Noodles or Spaghetti technique</li> <li>Gladiator technique</li> </ul> |                     |
| ✓ NOW: TRY TO FIND WHAT KNOT SUITS YOU THE ✓ AFTER: DO THE KNOT YOU ARE USED TO DO                                                                                                                                     | E MOST              |
|                                                                                                                                                                                                                        | <b>Hhe</b> &eadcinv |