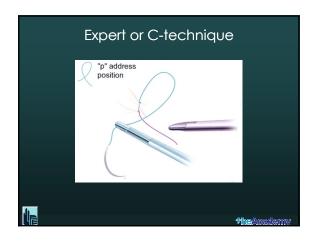

| Exercises                                                                                                                                                                                                              |                     |
|------------------------------------------------------------------------------------------------------------------------------------------------------------------------------------------------------------------------|---------------------|
| <ul> <li>✓ Extracorporeal knotting</li> <li>✓ Interrupted intra corporeal knotting</li> <li>Expert technique</li> <li>Smiley technique</li> <li>Noodles or Spaghetti technique</li> <li>Gladiator technique</li> </ul> |                     |
| ✓ NOW: TRY TO FIND WHAT KNOT SUITS YOU THE ✓ AFTER: DO THE KNOT YOU ARE USED TO DO                                                                                                                                     | E MOST              |
|                                                                                                                                                                                                                        | <b>Hhe</b> &eadcinv |