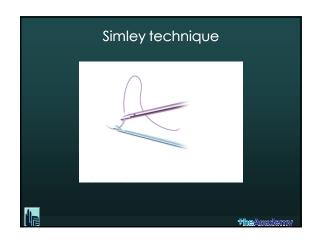

| Exercises                                                                                                                                                                                                              |                     |
|------------------------------------------------------------------------------------------------------------------------------------------------------------------------------------------------------------------------|---------------------|
| <ul> <li>✓ Extracorporeal knotting</li> <li>✓ Interrupted intra corporeal knotting</li> <li>Expert technique</li> <li>Smiley technique</li> <li>Noodles or Spaghetti technique</li> <li>Gladiator technique</li> </ul> |                     |
| ✓ NOW: TRY TO FIND WHAT KNOT SUITS YOU THE ✓ AFTER: DO THE KNOT YOU ARE USED TO DO                                                                                                                                     | E MOST              |
|                                                                                                                                                                                                                        | <b>Hhe</b> &eadcinv |