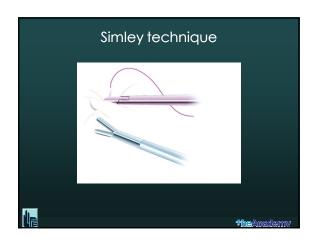

| Exercises                                                                                                                                                                                                              |                     |
|------------------------------------------------------------------------------------------------------------------------------------------------------------------------------------------------------------------------|---------------------|
| <ul> <li>✓ Extracorporeal knotting</li> <li>✓ Interrupted intra corporeal knotting</li> <li>Expert technique</li> <li>Smiley technique</li> <li>Noodles or Spaghetti technique</li> <li>Gladiator technique</li> </ul> |                     |
| ✓ NOW: TRY TO FIND WHAT KNOT SUITS YOU THE ✓ AFTER: DO THE KNOT YOU ARE USED TO DO                                                                                                                                     | E MOST              |
|                                                                                                                                                                                                                        | <b>Hhe</b> &eadcinv |