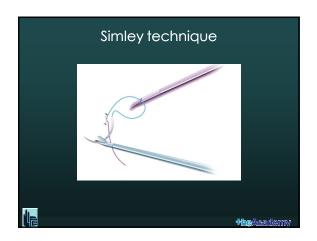

| Exercises                                                                                                                                                                                                              |                     |
|------------------------------------------------------------------------------------------------------------------------------------------------------------------------------------------------------------------------|---------------------|
| <ul> <li>✓ Extracorporeal knotting</li> <li>✓ Interrupted intra corporeal knotting</li> <li>Expert technique</li> <li>Smiley technique</li> <li>Noodles or Spaghetti technique</li> <li>Gladiator technique</li> </ul> |                     |
| ✓ NOW: TRY TO FIND WHAT KNOT SUITS YOU THE ✓ AFTER: DO THE KNOT YOU ARE USED TO DO                                                                                                                                     | E MOST              |
|                                                                                                                                                                                                                        | <b>Hhe</b> &eadcinv |