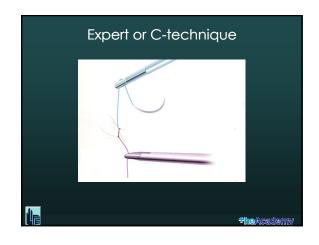

| Exercises                                                                                                                                                                                                              |                     |
|------------------------------------------------------------------------------------------------------------------------------------------------------------------------------------------------------------------------|---------------------|
| <ul> <li>✓ Extracorporeal knotting</li> <li>✓ Interrupted intra corporeal knotting</li> <li>Expert technique</li> <li>Smiley technique</li> <li>Noodles or Spaghetti technique</li> <li>Gladiator technique</li> </ul> |                     |
| ✓ NOW: TRY TO FIND WHAT KNOT SUITS YOU THE ✓ AFTER: DO THE KNOT YOU ARE USED TO DO                                                                                                                                     | E MOST              |
|                                                                                                                                                                                                                        | <b>Hhe</b> &eadcinv |