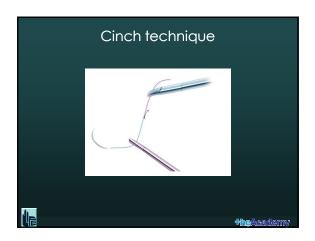

| Exercises                                                                                                                                                                                                              |                     |
|------------------------------------------------------------------------------------------------------------------------------------------------------------------------------------------------------------------------|---------------------|
| <ul> <li>✓ Extracorporeal knotting</li> <li>✓ Interrupted intra corporeal knotting</li> <li>Expert technique</li> <li>Smiley technique</li> <li>Noodles or Spaghetti technique</li> <li>Gladiator technique</li> </ul> |                     |
| ✓ NOW: TRY TO FIND WHAT KNOT SUITS YOU THE ✓ AFTER: DO THE KNOT YOU ARE USED TO DO                                                                                                                                     | E MOST              |
|                                                                                                                                                                                                                        | <b>Hhe</b> &eadcinv |