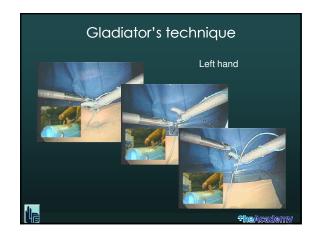

| Exercises                                                                                                                                                                                                              |                     |
|------------------------------------------------------------------------------------------------------------------------------------------------------------------------------------------------------------------------|---------------------|
| <ul> <li>✓ Extracorporeal knotting</li> <li>✓ Interrupted intra corporeal knotting</li> <li>Expert technique</li> <li>Smiley technique</li> <li>Noodles or Spaghetti technique</li> <li>Gladiator technique</li> </ul> |                     |
| ✓ NOW: TRY TO FIND WHAT KNOT SUITS YOU THE ✓ AFTER: DO THE KNOT YOU ARE USED TO DO                                                                                                                                     | E MOST              |
|                                                                                                                                                                                                                        | <b>Hhe</b> &eadcinv |