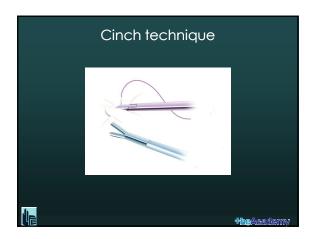

| Exercises                                                                                                                                                                                                              |                     |
|------------------------------------------------------------------------------------------------------------------------------------------------------------------------------------------------------------------------|---------------------|
| <ul> <li>✓ Extracorporeal knotting</li> <li>✓ Interrupted intra corporeal knotting</li> <li>Expert technique</li> <li>Smiley technique</li> <li>Noodles or Spaghetti technique</li> <li>Gladiator technique</li> </ul> |                     |
| ✓ NOW: TRY TO FIND WHAT KNOT SUITS YOU THE ✓ AFTER: DO THE KNOT YOU ARE USED TO DO                                                                                                                                     | E MOST              |
|                                                                                                                                                                                                                        | <b>Hhe</b> &eadcinv |