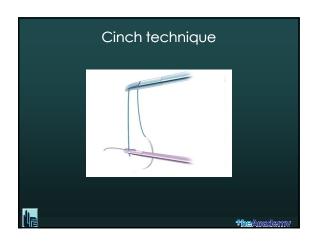

| Exercises                                                                                                                                                                                                              |                     |
|------------------------------------------------------------------------------------------------------------------------------------------------------------------------------------------------------------------------|---------------------|
| <ul> <li>✓ Extracorporeal knotting</li> <li>✓ Interrupted intra corporeal knotting</li> <li>Expert technique</li> <li>Smiley technique</li> <li>Noodles or Spaghetti technique</li> <li>Gladiator technique</li> </ul> |                     |
| ✓ NOW: TRY TO FIND WHAT KNOT SUITS YOU THE ✓ AFTER: DO THE KNOT YOU ARE USED TO DO                                                                                                                                     | E MOST              |
|                                                                                                                                                                                                                        | <b>Hhe</b> &eadcinv |