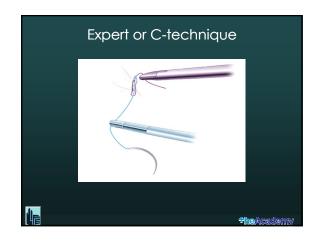

| Exercises                                                                                                                                                                                                              |                     |
|------------------------------------------------------------------------------------------------------------------------------------------------------------------------------------------------------------------------|---------------------|
| <ul> <li>✓ Extracorporeal knotting</li> <li>✓ Interrupted intra corporeal knotting</li> <li>Expert technique</li> <li>Smiley technique</li> <li>Noodles or Spaghetti technique</li> <li>Gladiator technique</li> </ul> |                     |
| ✓ NOW: TRY TO FIND WHAT KNOT SUITS YOU THE ✓ AFTER: DO THE KNOT YOU ARE USED TO DO                                                                                                                                     | E MOST              |
|                                                                                                                                                                                                                        | <b>Hhe</b> &eadcinv |