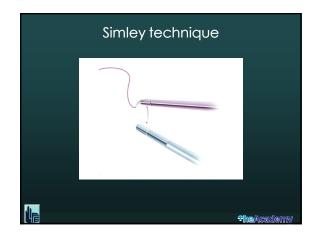

| Exercises                                                                                                                                                                                                              |                     |
|------------------------------------------------------------------------------------------------------------------------------------------------------------------------------------------------------------------------|---------------------|
| <ul> <li>✓ Extracorporeal knotting</li> <li>✓ Interrupted intra corporeal knotting</li> <li>Expert technique</li> <li>Smiley technique</li> <li>Noodles or Spaghetti technique</li> <li>Gladiator technique</li> </ul> |                     |
| ✓ NOW: TRY TO FIND WHAT KNOT SUITS YOU THE ✓ AFTER: DO THE KNOT YOU ARE USED TO DO                                                                                                                                     | E MOST              |
|                                                                                                                                                                                                                        | <b>Hhe</b> &eadcinv |