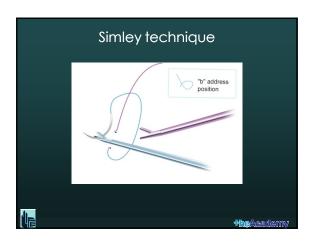

| Exercises                                                                                                                                                                                                              |                     |
|------------------------------------------------------------------------------------------------------------------------------------------------------------------------------------------------------------------------|---------------------|
| <ul> <li>✓ Extracorporeal knotting</li> <li>✓ Interrupted intra corporeal knotting</li> <li>Expert technique</li> <li>Smiley technique</li> <li>Noodles or Spaghetti technique</li> <li>Gladiator technique</li> </ul> |                     |
| ✓ NOW: TRY TO FIND WHAT KNOT SUITS YOU THE ✓ AFTER: DO THE KNOT YOU ARE USED TO DO                                                                                                                                     | E MOST              |
|                                                                                                                                                                                                                        | <b>Hhe</b> &eadcinv |