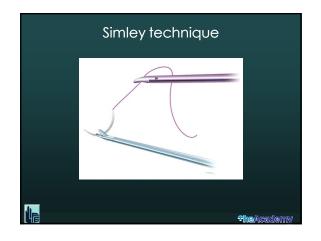

| Exercises                                                                                                                                                                                                              |                     |
|------------------------------------------------------------------------------------------------------------------------------------------------------------------------------------------------------------------------|---------------------|
| <ul> <li>✓ Extracorporeal knotting</li> <li>✓ Interrupted intra corporeal knotting</li> <li>Expert technique</li> <li>Smiley technique</li> <li>Noodles or Spaghetti technique</li> <li>Gladiator technique</li> </ul> |                     |
| ✓ NOW: TRY TO FIND WHAT KNOT SUITS YOU THE ✓ AFTER: DO THE KNOT YOU ARE USED TO DO                                                                                                                                     | E MOST              |
|                                                                                                                                                                                                                        | <b>Hhe</b> &eadcinv |