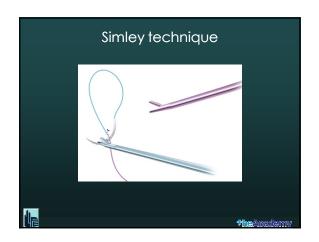

| Exercises                                                                                                                                                                                                              |                     |
|------------------------------------------------------------------------------------------------------------------------------------------------------------------------------------------------------------------------|---------------------|
| <ul> <li>✓ Extracorporeal knotting</li> <li>✓ Interrupted intra corporeal knotting</li> <li>Expert technique</li> <li>Smiley technique</li> <li>Noodles or Spaghetti technique</li> <li>Gladiator technique</li> </ul> |                     |
| ✓ NOW: TRY TO FIND WHAT KNOT SUITS YOU THE ✓ AFTER: DO THE KNOT YOU ARE USED TO DO                                                                                                                                     | E MOST              |
|                                                                                                                                                                                                                        | <b>Hhe</b> &eadcinv |