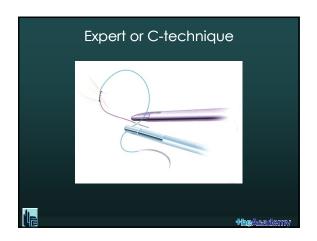

| Exercises                                                                                                                                                                                                              |                     |
|------------------------------------------------------------------------------------------------------------------------------------------------------------------------------------------------------------------------|---------------------|
| <ul> <li>✓ Extracorporeal knotting</li> <li>✓ Interrupted intra corporeal knotting</li> <li>Expert technique</li> <li>Smiley technique</li> <li>Noodles or Spaghetti technique</li> <li>Gladiator technique</li> </ul> |                     |
| ✓ NOW: TRY TO FIND WHAT KNOT SUITS YOU THE ✓ AFTER: DO THE KNOT YOU ARE USED TO DO                                                                                                                                     | E MOST              |
|                                                                                                                                                                                                                        | <b>Hhe</b> &eadcinv |